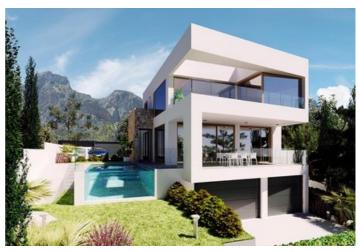

## Villa for sale in Polop

Reference 690356

Operation

For sale

**Building Type** 

Resale

Location

**Property Type** 

**Bedrooms / Bathrooms** 

3/3

Size

336 m<sup>2</sup> Build / 418 m<sup>2</sup> Plot

**Price** 

730,000

These villas in Polop offer an exceptional living experience surrounded by the captivating landscapes of Alicante, Spain. Nestled on the foothills of the majestic Ponoig mountain, these luxurious villas present a perfect blend of modern comfort and natural beauty... Each villa is thoughtfully designed with meticulous attention to detail, providing spacious and stylish interiors that exude elegance and sophistication. Large windows and open living areas allow residents to bask in the abundance of natural light while enjoying breathtaking views of the surrounding mountains and lush valleys... The outdoor spaces of these villas are equally impressive, featuring private gardens, refreshing swimming pools, and spacious terraces ideal for relaxing and entertaining. Whether you desire a quiet moment with nature or a lively gathering with friends and family, these villas cater to your every need... Located in the charming town of Polop, residents of Balcon De Ponoig enjoy a tranquil and serene setting while remaining close to essential amenities. The nearby beaches, quaint villages, and vibrant city life offer a diverse range of activities and experiences for all... Living in these villas grants you the privilege of immersing yourself in the Mediterranean lifestyle, where you can savor the delicious local cuisine, indulge in outdoor sports, or simply unwind amidst the breathtaking natural beauty that surrounds you.