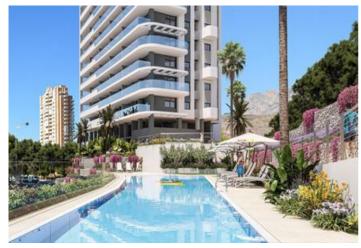

**Bedrooms / Bathrooms** 

1 / 1

Size

68 m<sup>2</sup> Build / 0 m<sup>2</sup> Plot

Price

336,000

New development of 1,2,3 and 4 bedroom properties in Benidorm. Excellent residential of modern design and just a few minutes from the fantastic beaches of Benidorm. Located in an area with easy access to both the city and the Mediterranean motorway AP 7. Nearby there is also the La Marina Shopping Centre and all the leisure activities that this area has to offer. All the properties have views of the nearby golf course and adjoining green areas and are south-facing to make the most of the sun that Benidorm offers all year round. This new complex has large residential areas with swimming pools for adults and children, swimming pool beach, gymnasium, jacuzzis, children's play area, sports courts, green areas with trees and other amenities. The homes have ducted air conditioning, rain effect shower, underfloor heating in bathrooms, fitted wardrobes, LED lighting under kitchen units, WIFI router in all homes, among many other elements to make your life more comfortable. All homes also have parking included and extra parking spaces available.. In addition, all the properties are south facing, so light is an essential element. The development is under construction and offers the possibility of an extra equipment package and also a choice of furniture. The prices of the 1 bedroom flats range start at € 336.000,- depending on the characteristics of the flat. The flats are expected to be delivered in November 2024. . If you would like to know more please do not hesitate to contact us..