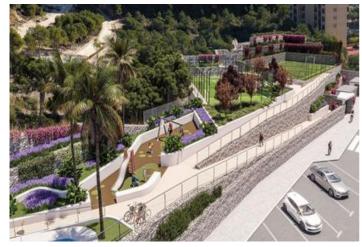

**Bedrooms / Bathrooms** 

1 / 1

Size

68 m<sup>2</sup> Build / 0 m<sup>2</sup> Plot

Price

336,000

New development of 1,2,3 and 4 bedroom properties in Benidorm. Excellent residential of modern design and just a few minutes from the fantastic beaches of Benidorm. Located in an area with easy access to both the city and the Mediterranean motorway AP 7. Nearby there is also the La Marina Shopping Centre and all the leisure activities that this area has to offer. All the properties have views of the nearby golf course and adjoining green areas and are south-facing to make the most of the sun that Benidorm offers all year round. This new complex has large residential areas with swimming pools for adults and children, swimming pool beach, gymnasium, jacuzzis, children's play area, sports courts, green areas with trees and other amenities. The homes have ducted air conditioning, rain effect shower, underfloor heating in bathrooms, fitted wardrobes, LED lighting under kitchen units, WIFI router in all homes, among many other elements to make your life more comfortable. All homes also have parking included and extra parking spaces available.. In addition, all the properties are south facing, so light is an essential element. The development is under construction and offers the possibility of an extra equipment package and also a choice of furniture. The prices of the 1 bedroom flats range start at € 336.000,- depending on the characteristics of the flat. The flats are expected to be delivered in November 2024. . If you would like to know more please do not hesitate to contact us..