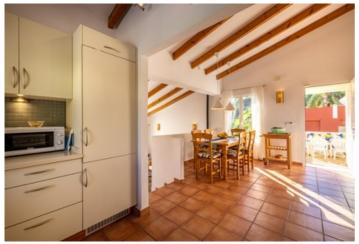

Size
115 m<sup>2</sup> Build / 1019 m<sup>2</sup> Plot

**Price** 449,500

Sunny villa with amazing views 15 km to Javea and 9 km to Denia. This lovely 3 bedroom detached villa is situated on a substantial plot in the prestigious verdant area of La Sella Golf. With beautiful country views and access to many varied forest walks, this property offers both privacy and easy access to numerous local facilities and amenities including restaurants, tennis, horse riding and championship golf. La Sella is also favoured with 24-hour security. The property has 3 spacious double bedrooms, ensuite bathroom, and separate shower room. The open-plan kitchen, split-level lounge and dining area leads to a lovely covered terrace for outdoor dining. The villa is well provided with storage provisions. There are built-in wardrobes and ceiling fans in all the bedrooms, air-conditioning in the hallway servicing the 3 bedrooms, and a laundry room. The poolside bedrooms have full height patio doors and Juliet balconies and the property is fully double-glazed throughout. The garden has various areas for seating and dining and is adorned with plants and flowers. There are also opportunities to enhance the upper levels of the garden into a summer kitchen or other forms of accommodation overlooking the 5 x 10m pool and there is space in the underbuild with potential for further development into a storeroom or studio.