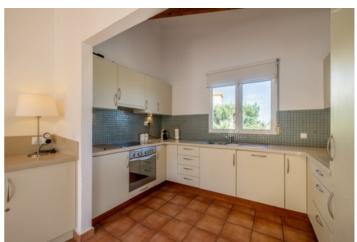

Size
115 m<sup>2</sup> Build / 1019 m<sup>2</sup> Plot

**Price** 449,500

Sunny villa with amazing views 15 km to Javea and 9 km to Denia. This lovely 3 bedroom detached villa is situated on a substantial plot in the prestigious verdant area of La Sella Golf. With beautiful country views and access to many varied forest walks, this property offers both privacy and easy access to numerous local facilities and amenities including restaurants, tennis, horse riding and championship golf. La Sella is also favoured with 24-hour security. The property has 3 spacious double bedrooms, ensuite bathroom, and separate shower room. The open-plan kitchen, split-level lounge and dining area leads to a lovely covered terrace for outdoor dining. The villa is well provided with storage provisions. There are built-in wardrobes and ceiling fans in all the bedrooms, air-conditioning in the hallway servicing the 3 bedrooms, and a laundry room. The poolside bedrooms have full height patio doors and Juliet balconies and the property is fully double-glazed throughout. The garden has various areas for seating and dining and is adorned with plants and flowers. There are also opportunities to enhance the upper levels of the garden into a summer kitchen or other forms of accommodation overlooking the 5 x 10m pool and there is space in the underbuild with potential for further development into a storeroom or studio.