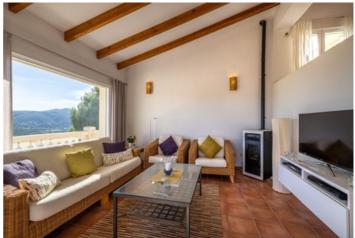

Size
115 m<sup>2</sup> Build / 1019 m<sup>2</sup> Plot

**Price** 449,500

Sunny villa with amazing views 15 km to Javea and 9 km to Denia. This lovely 3 bedroom detached villa is situated on a substantial plot in the prestigious verdant area of La Sella Golf. With beautiful country views and access to many varied forest walks, this property offers both privacy and easy access to numerous local facilities and amenities including restaurants, tennis, horse riding and championship golf. La Sella is also favoured with 24-hour security. The property has 3 spacious double bedrooms, ensuite bathroom, and separate shower room. The open-plan kitchen, split-level lounge and dining area leads to a lovely covered terrace for outdoor dining. The villa is well provided with storage provisions. There are built-in wardrobes and ceiling fans in all the bedrooms, air-conditioning in the hallway servicing the 3 bedrooms, and a laundry room. The poolside bedrooms have full height patio doors and Juliet balconies and the property is fully double-glazed throughout. The garden has various areas for seating and dining and is adorned with plants and flowers. There are also opportunities to enhance the upper levels of the garden into a summer kitchen or other forms of accommodation overlooking the 5 x 10m pool and there is space in the underbuild with potential for further development into a storeroom or studio.