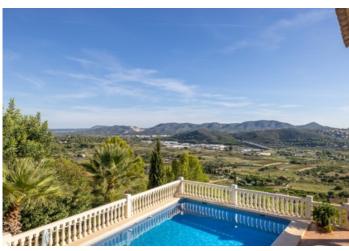

Size
115 m<sup>2</sup> Build / 1019 m<sup>2</sup> Plot

**Price** 449,500

Sunny villa with amazing views 15 km to Javea and 9 km to Denia. This lovely 3 bedroom detached villa is situated on a substantial plot in the prestigious verdant area of La Sella Golf. With beautiful country views and access to many varied forest walks, this property offers both privacy and easy access to numerous local facilities and amenities including restaurants, tennis, horse riding and championship golf. La Sella is also favoured with 24-hour security. The property has 3 spacious double bedrooms, ensuite bathroom, and separate shower room. The open-plan kitchen, split-level lounge and dining area leads to a lovely covered terrace for outdoor dining. The villa is well provided with storage provisions. There are built-in wardrobes and ceiling fans in all the bedrooms, air-conditioning in the hallway servicing the 3 bedrooms, and a laundry room. The poolside bedrooms have full height patio doors and Juliet balconies and the property is fully double-glazed throughout. The garden has various areas for seating and dining and is adorned with plants and flowers. There are also opportunities to enhance the upper levels of the garden into a summer kitchen or other forms of accommodation overlooking the 5 x 10m pool and there is space in the underbuild with potential for further development into a storeroom or studio.