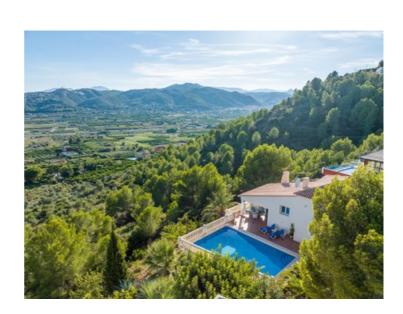

Size
115 m<sup>2</sup> Build / 1019 m<sup>2</sup> Plot

**Price** 449,500

Sunny villa with amazing views 15 km to Javea and 9 km to Denia. This lovely 3 bedroom detached villa is situated on a substantial plot in the prestigious verdant area of La Sella Golf. With beautiful country views and access to many varied forest walks, this property offers both privacy and easy access to numerous local facilities and amenities including restaurants, tennis, horse riding and championship golf. La Sella is also favoured with 24-hour security. The property has 3 spacious double bedrooms, ensuite bathroom, and separate shower room. The open-plan kitchen, split-level lounge and dining area leads to a lovely covered terrace for outdoor dining. The villa is well provided with storage provisions. There are built-in wardrobes and ceiling fans in all the bedrooms, air-conditioning in the hallway servicing the 3 bedrooms, and a laundry room. The poolside bedrooms have full height patio doors and Juliet balconies and the property is fully double-glazed throughout. The garden has various areas for seating and dining and is adorned with plants and flowers. There are also opportunities to enhance the upper levels of the garden into a summer kitchen or other forms of accommodation overlooking the 5 x 10m pool and there is space in the underbuild with potential for further development into a storeroom or studio.