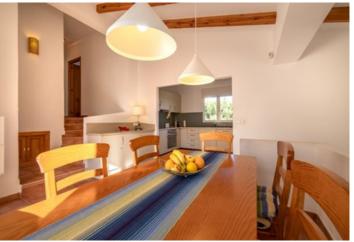

Size
115 m<sup>2</sup> Build / 1019 m<sup>2</sup> Plot

**Price** 449,500

Sunny villa with amazing views 15 km to Javea and 9 km to Denia. This lovely 3 bedroom detached villa is situated on a substantial plot in the prestigious verdant area of La Sella Golf. With beautiful country views and access to many varied forest walks, this property offers both privacy and easy access to numerous local facilities and amenities including restaurants, tennis, horse riding and championship golf. La Sella is also favoured with 24-hour security. The property has 3 spacious double bedrooms, ensuite bathroom, and separate shower room. The open-plan kitchen, split-level lounge and dining area leads to a lovely covered terrace for outdoor dining. The villa is well provided with storage provisions. There are built-in wardrobes and ceiling fans in all the bedrooms, air-conditioning in the hallway servicing the 3 bedrooms, and a laundry room. The poolside bedrooms have full height patio doors and Juliet balconies and the property is fully double-glazed throughout. The garden has various areas for seating and dining and is adorned with plants and flowers. There are also opportunities to enhance the upper levels of the garden into a summer kitchen or other forms of accommodation overlooking the 5 x 10m pool and there is space in the underbuild with potential for further development into a storeroom or studio.