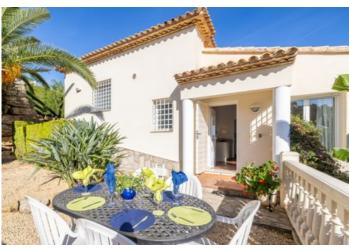

Size
115 m<sup>2</sup> Build / 1019 m<sup>2</sup> Plot

**Price** 449,500

Sunny villa with amazing views 15 km to Javea and 9 km to Denia. This lovely 3 bedroom detached villa is situated on a substantial plot in the prestigious verdant area of La Sella Golf. With beautiful country views and access to many varied forest walks, this property offers both privacy and easy access to numerous local facilities and amenities including restaurants, tennis, horse riding and championship golf. La Sella is also favoured with 24-hour security. The property has 3 spacious double bedrooms, ensuite bathroom, and separate shower room. The open-plan kitchen, split-level lounge and dining area leads to a lovely covered terrace for outdoor dining. The villa is well provided with storage provisions. There are built-in wardrobes and ceiling fans in all the bedrooms, air-conditioning in the hallway servicing the 3 bedrooms, and a laundry room. The poolside bedrooms have full height patio doors and Juliet balconies and the property is fully double-glazed throughout. The garden has various areas for seating and dining and is adorned with plants and flowers. There are also opportunities to enhance the upper levels of the garden into a summer kitchen or other forms of accommodation overlooking the 5 x 10m pool and there is space in the underbuild with potential for further development into a storeroom or studio.