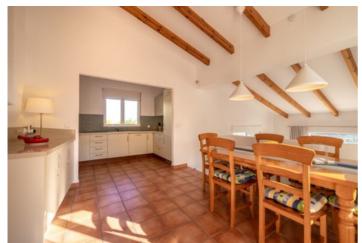

Size
115 m<sup>2</sup> Build / 1019 m<sup>2</sup> Plot

**Price** 449,500

Sunny villa with amazing views 15 km to Javea and 9 km to Denia. This lovely 3 bedroom detached villa is situated on a substantial plot in the prestigious verdant area of La Sella Golf. With beautiful country views and access to many varied forest walks, this property offers both privacy and easy access to numerous local facilities and amenities including restaurants, tennis, horse riding and championship golf. La Sella is also favoured with 24-hour security. The property has 3 spacious double bedrooms, ensuite bathroom, and separate shower room. The open-plan kitchen, split-level lounge and dining area leads to a lovely covered terrace for outdoor dining. The villa is well provided with storage provisions. There are built-in wardrobes and ceiling fans in all the bedrooms, air-conditioning in the hallway servicing the 3 bedrooms, and a laundry room. The poolside bedrooms have full height patio doors and Juliet balconies and the property is fully double-glazed throughout. The garden has various areas for seating and dining and is adorned with plants and flowers. There are also opportunities to enhance the upper levels of the garden into a summer kitchen or other forms of accommodation overlooking the 5 x 10m pool and there is space in the underbuild with potential for further development into a storeroom or studio.