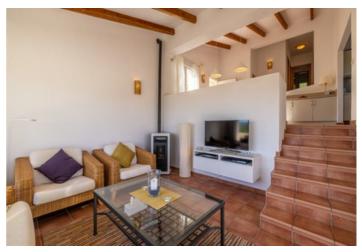

Size
115 m<sup>2</sup> Build / 1019 m<sup>2</sup> Plot

**Price** 449,500

Sunny villa with amazing views 15 km to Javea and 9 km to Denia. This lovely 3 bedroom detached villa is situated on a substantial plot in the prestigious verdant area of La Sella Golf. With beautiful country views and access to many varied forest walks, this property offers both privacy and easy access to numerous local facilities and amenities including restaurants, tennis, horse riding and championship golf. La Sella is also favoured with 24-hour security. The property has 3 spacious double bedrooms, ensuite bathroom, and separate shower room. The open-plan kitchen, split-level lounge and dining area leads to a lovely covered terrace for outdoor dining. The villa is well provided with storage provisions. There are built-in wardrobes and ceiling fans in all the bedrooms, air-conditioning in the hallway servicing the 3 bedrooms, and a laundry room. The poolside bedrooms have full height patio doors and Juliet balconies and the property is fully double-glazed throughout. The garden has various areas for seating and dining and is adorned with plants and flowers. There are also opportunities to enhance the upper levels of the garden into a summer kitchen or other forms of accommodation overlooking the 5 x 10m pool and there is space in the underbuild with potential for further development into a storeroom or studio.