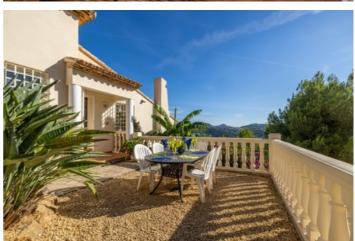

Size
115 m<sup>2</sup> Build / 1019 m<sup>2</sup> Plot

**Price** 449,500

Sunny villa with amazing views 15 km to Javea and 9 km to Denia. This lovely 3 bedroom detached villa is situated on a substantial plot in the prestigious verdant area of La Sella Golf. With beautiful country views and access to many varied forest walks, this property offers both privacy and easy access to numerous local facilities and amenities including restaurants, tennis, horse riding and championship golf. La Sella is also favoured with 24-hour security. The property has 3 spacious double bedrooms, ensuite bathroom, and separate shower room. The open-plan kitchen, split-level lounge and dining area leads to a lovely covered terrace for outdoor dining. The villa is well provided with storage provisions. There are built-in wardrobes and ceiling fans in all the bedrooms, air-conditioning in the hallway servicing the 3 bedrooms, and a laundry room. The poolside bedrooms have full height patio doors and Juliet balconies and the property is fully double-glazed throughout. The garden has various areas for seating and dining and is adorned with plants and flowers. There are also opportunities to enhance the upper levels of the garden into a summer kitchen or other forms of accommodation overlooking the 5 x 10m pool and there is space in the underbuild with potential for further development into a storeroom or studio.