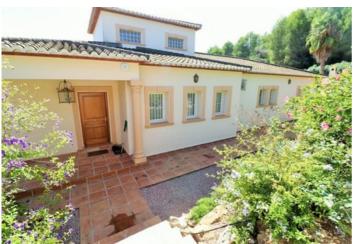

Price
599,000

EXCLUSIVE LISTING TO BULLMANN PROPERTIES - This beautiful finca-style villa is built on a sunny flat plot of 1.890 m2 in La Sella Golf Resort, Pedreguer, Costa Blanca. This appealing property all on one level has an amazing south-facing orientation, which ensures sunshine throughout the year, benefiting also from green surroundings. The villa has an ample living area of 234 m2, comprising a spacious living-dining area that has double height, adjacent to an open-plan kitchen with a storage room. The living room has direct access to the covered terrace and the swimming pool area. Apart there is a guest toilet just at the entrance, there are two double bedrooms sharing a family bathroom, and the third bedroom is the master bedroom with a walk-in wardrobe and bathroom en suite. In the lower area, there is a utility room of 20 m2. The very private swimming pool of 10 x 5 m is oriented to the south, and there is a BBQ on one side of the pool area. The property also has an attractive grown Mediterranean garden. There is a covered carport for one car at the entrance of the property. The property benefits from central gas heating, split air condition units in all rooms, and a fireplace in the living room.