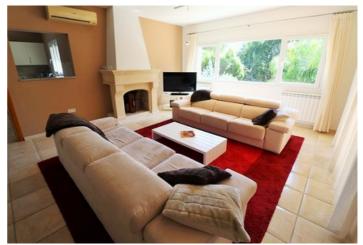

Price
599,000

EXCLUSIVE LISTING TO BULLMANN PROPERTIES - This beautiful finca-style villa is built on a sunny flat plot of 1.890 m2 in La Sella Golf Resort, Pedreguer, Costa Blanca. This appealing property all on one level has an amazing south-facing orientation, which ensures sunshine throughout the year, benefiting also from green surroundings. The villa has an ample living area of 234 m2, comprising a spacious living-dining area that has double height, adjacent to an open-plan kitchen with a storage room. The living room has direct access to the covered terrace and the swimming pool area. Apart there is a guest toilet just at the entrance, there are two double bedrooms sharing a family bathroom, and the third bedroom is the master bedroom with a walk-in wardrobe and bathroom en suite. In the lower area, there is a utility room of 20 m2. The very private swimming pool of 10 x 5 m is oriented to the south, and there is a BBQ on one side of the pool area. The property also has an attractive grown Mediterranean garden. There is a covered carport for one car at the entrance of the property. The property benefits from central gas heating, split air condition units in all rooms, and a fireplace in the living room.