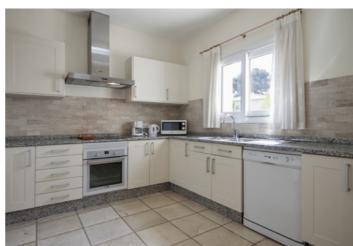

Price
599,000

EXCLUSIVE LISTING TO BULLMANN PROPERTIES - This beautiful finca-style villa is built on a sunny flat plot of 1.890 m2 in La Sella Golf Resort, Pedreguer, Costa Blanca. This appealing property all on one level has an amazing south-facing orientation, which ensures sunshine throughout the year, benefiting also from green surroundings. The villa has an ample living area of 234 m2, comprising a spacious living-dining area that has double height, adjacent to an open-plan kitchen with a storage room. The living room has direct access to the covered terrace and the swimming pool area. Apart there is a guest toilet just at the entrance, there are two double bedrooms sharing a family bathroom, and the third bedroom is the master bedroom with a walk-in wardrobe and bathroom en suite. In the lower area, there is a utility room of 20 m2. The very private swimming pool of 10 x 5 m is oriented to the south, and there is a BBQ on one side of the pool area. The property also has an attractive grown Mediterranean garden. There is a covered carport for one car at the entrance of the property. The property benefits from central gas heating, split air condition units in all rooms, and a fireplace in the living room.