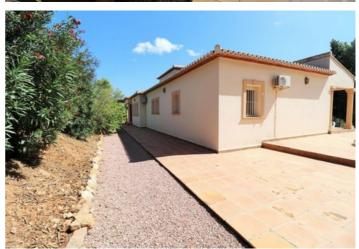

Price
599,000

EXCLUSIVE LISTING TO BULLMANN PROPERTIES - This beautiful finca-style villa is built on a sunny flat plot of 1.890 m2 in La Sella Golf Resort, Pedreguer, Costa Blanca. This appealing property all on one level has an amazing south-facing orientation, which ensures sunshine throughout the year, benefiting also from green surroundings. The villa has an ample living area of 234 m2, comprising a spacious living-dining area that has double height, adjacent to an open-plan kitchen with a storage room. The living room has direct access to the covered terrace and the swimming pool area. Apart there is a guest toilet just at the entrance, there are two double bedrooms sharing a family bathroom, and the third bedroom is the master bedroom with a walk-in wardrobe and bathroom en suite. In the lower area, there is a utility room of 20 m2. The very private swimming pool of 10 x 5 m is oriented to the south, and there is a BBQ on one side of the pool area. The property also has an attractive grown Mediterranean garden. There is a covered carport for one car at the entrance of the property. The property benefits from central gas heating, split air condition units in all rooms, and a fireplace in the living room.