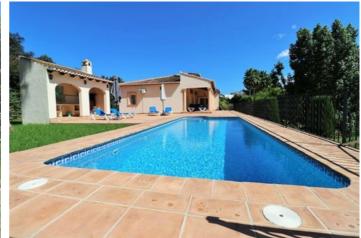

Price
599,000

EXCLUSIVE LISTING TO BULLMANN PROPERTIES - This beautiful finca-style villa is built on a sunny flat plot of 1.890 m2 in La Sella Golf Resort, Pedreguer, Costa Blanca. This appealing property all on one level has an amazing south-facing orientation, which ensures sunshine throughout the year, benefiting also from green surroundings. The villa has an ample living area of 234 m2, comprising a spacious living-dining area that has double height, adjacent to an open-plan kitchen with a storage room. The living room has direct access to the covered terrace and the swimming pool area. Apart there is a guest toilet just at the entrance, there are two double bedrooms sharing a family bathroom, and the third bedroom is the master bedroom with a walk-in wardrobe and bathroom en suite. In the lower area, there is a utility room of 20 m2. The very private swimming pool of 10 x 5 m is oriented to the south, and there is a BBQ on one side of the pool area. The property also has an attractive grown Mediterranean garden. There is a covered carport for one car at the entrance of the property. The property benefits from central gas heating, split air condition units in all rooms, and a fireplace in the living room.