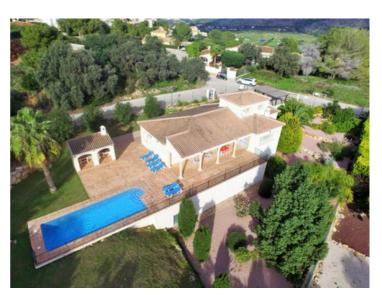

Price
599,000

EXCLUSIVE LISTING TO BULLMANN PROPERTIES - This beautiful finca-style villa is built on a sunny flat plot of 1.890 m2 in La Sella Golf Resort, Pedreguer, Costa Blanca. This appealing property all on one level has an amazing south-facing orientation, which ensures sunshine throughout the year, benefiting also from green surroundings. The villa has an ample living area of 234 m2, comprising a spacious living-dining area that has double height, adjacent to an open-plan kitchen with a storage room. The living room has direct access to the covered terrace and the swimming pool area. Apart there is a guest toilet just at the entrance, there are two double bedrooms sharing a family bathroom, and the third bedroom is the master bedroom with a walk-in wardrobe and bathroom en suite. In the lower area, there is a utility room of 20 m2. The very private swimming pool of 10 x 5 m is oriented to the south, and there is a BBQ on one side of the pool area. The property also has an attractive grown Mediterranean garden. There is a covered carport for one car at the entrance of the property. The property benefits from central gas heating, split air condition units in all rooms, and a fireplace in the living room.