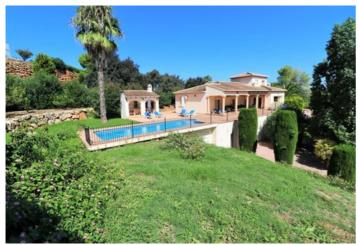

Price
599,000

EXCLUSIVE LISTING TO BULLMANN PROPERTIES - This beautiful finca-style villa is built on a sunny flat plot of 1.890 m2 in La Sella Golf Resort, Pedreguer, Costa Blanca. This appealing property all on one level has an amazing south-facing orientation, which ensures sunshine throughout the year, benefiting also from green surroundings. The villa has an ample living area of 234 m2, comprising a spacious living-dining area that has double height, adjacent to an open-plan kitchen with a storage room. The living room has direct access to the covered terrace and the swimming pool area. Apart there is a guest toilet just at the entrance, there are two double bedrooms sharing a family bathroom, and the third bedroom is the master bedroom with a walk-in wardrobe and bathroom en suite. In the lower area, there is a utility room of 20 m2. The very private swimming pool of 10 x 5 m is oriented to the south, and there is a BBQ on one side of the pool area. The property also has an attractive grown Mediterranean garden. There is a covered carport for one car at the entrance of the property. The property benefits from central gas heating, split air condition units in all rooms, and a fireplace in the living room.