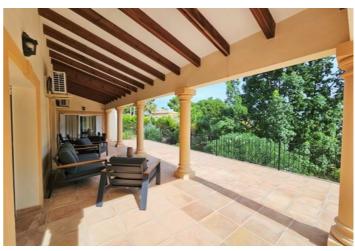

Price
599,000

EXCLUSIVE LISTING TO BULLMANN PROPERTIES - This beautiful finca-style villa is built on a sunny flat plot of 1.890 m2 in La Sella Golf Resort, Pedreguer, Costa Blanca. This appealing property all on one level has an amazing south-facing orientation, which ensures sunshine throughout the year, benefiting also from green surroundings. The villa has an ample living area of 234 m2, comprising a spacious living-dining area that has double height, adjacent to an open-plan kitchen with a storage room. The living room has direct access to the covered terrace and the swimming pool area. Apart there is a guest toilet just at the entrance, there are two double bedrooms sharing a family bathroom, and the third bedroom is the master bedroom with a walk-in wardrobe and bathroom en suite. In the lower area, there is a utility room of 20 m2. The very private swimming pool of 10 x 5 m is oriented to the south, and there is a BBQ on one side of the pool area. The property also has an attractive grown Mediterranean garden. There is a covered carport for one car at the entrance of the property. The property benefits from central gas heating, split air condition units in all rooms, and a fireplace in the living room.