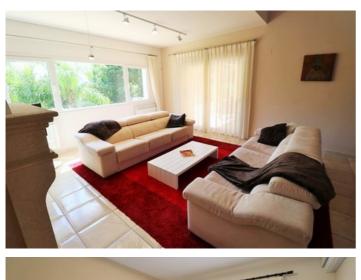

Price
599,000

EXCLUSIVE LISTING TO BULLMANN PROPERTIES - This beautiful finca-style villa is built on a sunny flat plot of 1.890 m2 in La Sella Golf Resort, Pedreguer, Costa Blanca. This appealing property all on one level has an amazing south-facing orientation, which ensures sunshine throughout the year, benefiting also from green surroundings. The villa has an ample living area of 234 m2, comprising a spacious living-dining area that has double height, adjacent to an open-plan kitchen with a storage room. The living room has direct access to the covered terrace and the swimming pool area. Apart there is a guest toilet just at the entrance, there are two double bedrooms sharing a family bathroom, and the third bedroom is the master bedroom with a walk-in wardrobe and bathroom en suite. In the lower area, there is a utility room of 20 m2. The very private swimming pool of 10 x 5 m is oriented to the south, and there is a BBQ on one side of the pool area. The property also has an attractive grown Mediterranean garden. There is a covered carport for one car at the entrance of the property. The property benefits from central gas heating, split air condition units in all rooms, and a fireplace in the living room.