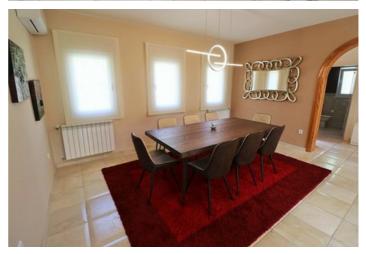

Price
599,000

EXCLUSIVE LISTING TO BULLMANN PROPERTIES - This beautiful finca-style villa is built on a sunny flat plot of 1.890 m2 in La Sella Golf Resort, Pedreguer, Costa Blanca. This appealing property all on one level has an amazing south-facing orientation, which ensures sunshine throughout the year, benefiting also from green surroundings. The villa has an ample living area of 234 m2, comprising a spacious living-dining area that has double height, adjacent to an open-plan kitchen with a storage room. The living room has direct access to the covered terrace and the swimming pool area. Apart there is a guest toilet just at the entrance, there are two double bedrooms sharing a family bathroom, and the third bedroom is the master bedroom with a walk-in wardrobe and bathroom en suite. In the lower area, there is a utility room of 20 m2. The very private swimming pool of 10 x 5 m is oriented to the south, and there is a BBQ on one side of the pool area. The property also has an attractive grown Mediterranean garden. There is a covered carport for one car at the entrance of the property. The property benefits from central gas heating, split air condition units in all rooms, and a fireplace in the living room.