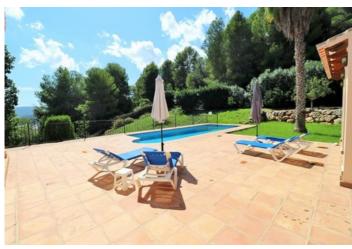

Price
599,000

EXCLUSIVE LISTING TO BULLMANN PROPERTIES - This beautiful finca-style villa is built on a sunny flat plot of 1.890 m2 in La Sella Golf Resort, Pedreguer, Costa Blanca. This appealing property all on one level has an amazing south-facing orientation, which ensures sunshine throughout the year, benefiting also from green surroundings. The villa has an ample living area of 234 m2, comprising a spacious living-dining area that has double height, adjacent to an open-plan kitchen with a storage room. The living room has direct access to the covered terrace and the swimming pool area. Apart there is a guest toilet just at the entrance, there are two double bedrooms sharing a family bathroom, and the third bedroom is the master bedroom with a walk-in wardrobe and bathroom en suite. In the lower area, there is a utility room of 20 m2. The very private swimming pool of 10 x 5 m is oriented to the south, and there is a BBQ on one side of the pool area. The property also has an attractive grown Mediterranean garden. There is a covered carport for one car at the entrance of the property. The property benefits from central gas heating, split air condition units in all rooms, and a fireplace in the living room.