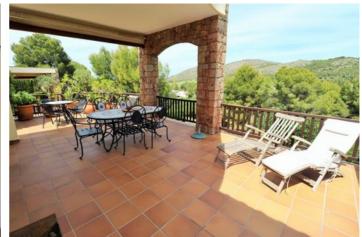

Cozy two-story villa with swimming pool set on a sunny plot close to the golf course for sale in la Sella Golf Resort, Costa Blanca. The villa has fabulous views overlooking La Sella Golf Course and towards the Montgo, it's located in the Carrascal area of La Sella. The villa is built on 2 levels, with the main level comprising a lounge diner, an open-plan kitchen, a bedroom with an ensuite bathroom, and a fabulous terrace with amazing golf and Montgo views, also overlooking the private pool below. The lower level has two additional bedrooms with an exit to the lower terrace and swimming pool, as well as a family bathroom. The lounge has a wood-burning stove and the property has private parking and a large storage room. It is ideal for golfers looking to have a prime position on the front line of the golf course as well as non-golfers who are looking for privacy, tranquility, and lush green views.