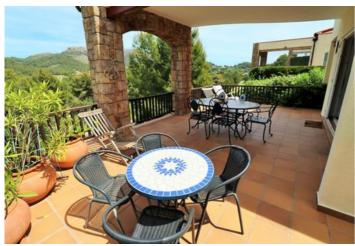

Cozy two-story villa with swimming pool set on a sunny plot close to the golf course for sale in la Sella Golf Resort, Costa Blanca. The villa has fabulous views overlooking La Sella Golf Course and towards the Montgo, it's located in the Carrascal area of La Sella. The villa is built on 2 levels, with the main level comprising a lounge diner, an open-plan kitchen, a bedroom with an ensuite bathroom, and a fabulous terrace with amazing golf and Montgo views, also overlooking the private pool below. The lower level has two additional bedrooms with an exit to the lower terrace and swimming pool, as well as a family bathroom. The lounge has a wood-burning stove and the property has private parking and a large storage room. It is ideal for golfers looking to have a prime position on the front line of the golf course as well as non-golfers who are looking for privacy, tranquility, and lush green views.