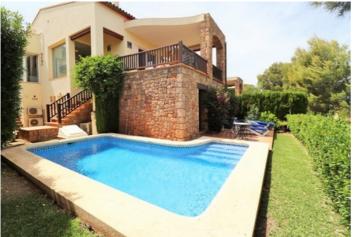

Cozy two-story villa with swimming pool set on a sunny plot close to the golf course for sale in la Sella Golf Resort, Costa Blanca. The villa has fabulous views overlooking La Sella Golf Course and towards the Montgo, it's located in the Carrascal area of La Sella. The villa is built on 2 levels, with the main level comprising a lounge diner, an open-plan kitchen, a bedroom with an ensuite bathroom, and a fabulous terrace with amazing golf and Montgo views, also overlooking the private pool below. The lower level has two additional bedrooms with an exit to the lower terrace and swimming pool, as well as a family bathroom. The lounge has a wood-burning stove and the property has private parking and a large storage room. It is ideal for golfers looking to have a prime position on the front line of the golf course as well as non-golfers who are looking for privacy, tranquility, and lush green views.