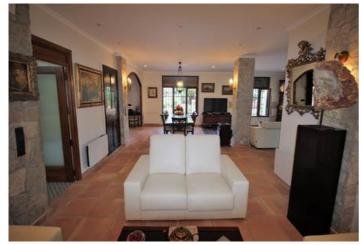

Price
P.O.A

Finca with historical background built originally in 1920 and completely refurbished in 2017 for sale in Pedreguer, Costa Blanca. This ample Finca with an interesting historical background, it was the residence of the town doctor many years ago, has been build on a flat 3.300 m2 plot, located only 2 minutes drive from the Spanish town of Pedreguer and 10 minutes drive away from the coastal towns of Denia and Jávea. The three-story property has been completely renovated to a high, comfortable standard and its 600 m2 living surface offers the following layout: Ground Floor: entrance hall, huge living-dining room with fireplace, ample covered south-facing terrace, office, and bathroom. On the same level, there is an apartment for guest accommodation that has an independent entrance, a laundry, and a garage. An internal staircase leads to the first floor with 4 double bedrooms, 2 bathrooms, a dressing room, and an exit to a south-oriented terrace. On the second floor, there are 2 additional bedrooms and a bathroom with Jacuzzi. Features: underfloor heating, electric low consumption radiators, fireplace, etc. The garden has many different fruit trees and different sitting areas where to relax and enjoy the soft Mediterranean climate.