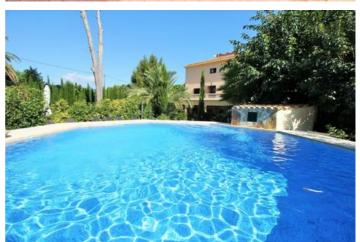

Price
P.O.A

Finca with historical background built originally in 1920 and completely refurbished in 2017 for sale in Pedreguer, Costa Blanca. This ample Finca with an interesting historical background, it was the residence of the town doctor many years ago, has been build on a flat 3.300 m2 plot, located only 2 minutes drive from the Spanish town of Pedreguer and 10 minutes drive away from the coastal towns of Denia and Jávea. The three-story property has been completely renovated to a high, comfortable standard and its 600 m2 living surface offers the following layout: Ground Floor: entrance hall, huge living-dining room with fireplace, ample covered south-facing terrace, office, and bathroom. On the same level, there is an apartment for guest accommodation that has an independent entrance, a laundry, and a garage. An internal staircase leads to the first floor with 4 double bedrooms, 2 bathrooms, a dressing room, and an exit to a south-oriented terrace. On the second floor, there are 2 additional bedrooms and a bathroom with Jacuzzi. Features: underfloor heating, electric low consumption radiators, fireplace, etc. The garden has many different fruit trees and different sitting areas where to relax and enjoy the soft Mediterranean climate.