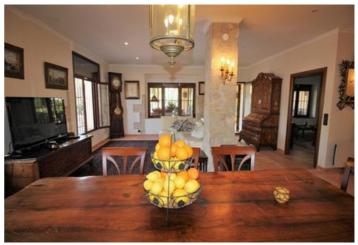

Price
P.O.A

Finca with historical background built originally in 1920 and completely refurbished in 2017 for sale in Pedreguer, Costa Blanca. This ample Finca with an interesting historical background, it was the residence of the town doctor many years ago, has been build on a flat 3.300 m2 plot, located only 2 minutes drive from the Spanish town of Pedreguer and 10 minutes drive away from the coastal towns of Denia and Jávea. The three-story property has been completely renovated to a high, comfortable standard and its 600 m2 living surface offers the following layout: Ground Floor: entrance hall, huge living-dining room with fireplace, ample covered south-facing terrace, office, and bathroom. On the same level, there is an apartment for guest accommodation that has an independent entrance, a laundry, and a garage. An internal staircase leads to the first floor with 4 double bedrooms, 2 bathrooms, a dressing room, and an exit to a south-oriented terrace. On the second floor, there are 2 additional bedrooms and a bathroom with Jacuzzi. Features: underfloor heating, electric low consumption radiators, fireplace, etc. The garden has many different fruit trees and different sitting areas where to relax and enjoy the soft Mediterranean climate.