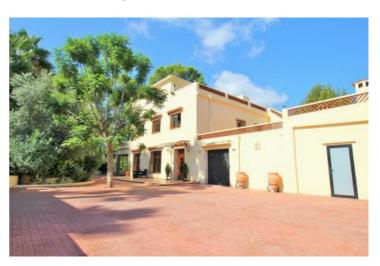

## Finca with historical background for sale in Pedreguer, Costa Blanca.

Reference
D655895

Operation
For sale

Building Type
Resale

Location

Property Type

Bedrooms / Bathrooms
6 / 5

Size
600 m<sup>2</sup> Build / 3600 m<sup>2</sup> Plot

Price
P.O.A

Finca with historical background built originally in 1920 and completely refurbished in 2017 for sale in Pedreguer, Costa Blanca. This ample Finca with an interesting historical background, it was the residence of the town doctor many years ago, has been build on a flat 3.300 m2 plot, located only 2 minutes drive from the Spanish town of Pedreguer and 10 minutes drive away from the coastal towns of Denia and Jávea. The three-story property has been completely renovated to a high, comfortable standard and its 600 m2 living surface offers the following layout: Ground Floor: entrance hall, huge living-dining room with fireplace, ample covered south-facing terrace, office, and bathroom. On the same level, there is an apartment for guest accommodation that has an independent entrance, a laundry, and a garage. An internal staircase leads to the first floor with 4 double bedrooms, 2 bathrooms, a dressing room, and an exit to a south-oriented terrace. On the second floor, there are 2 additional bedrooms and a bathroom with Jacuzzi. Features: underfloor heating, electric low consumption radiators, fireplace, etc. The garden has many different fruit trees and different sitting areas where to relax and enjoy the soft Mediterranean climate.