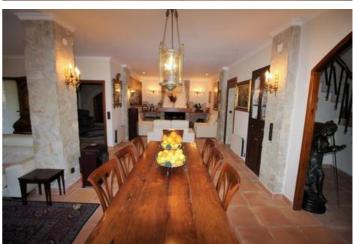

Price
P.O.A

Finca with historical background built originally in 1920 and completely refurbished in 2017 for sale in Pedreguer, Costa Blanca. This ample Finca with an interesting historical background, it was the residence of the town doctor many years ago, has been build on a flat 3.300 m2 plot, located only 2 minutes drive from the Spanish town of Pedreguer and 10 minutes drive away from the coastal towns of Denia and Jávea. The three-story property has been completely renovated to a high, comfortable standard and its 600 m2 living surface offers the following layout: Ground Floor: entrance hall, huge living-dining room with fireplace, ample covered south-facing terrace, office, and bathroom. On the same level, there is an apartment for guest accommodation that has an independent entrance, a laundry, and a garage. An internal staircase leads to the first floor with 4 double bedrooms, 2 bathrooms, a dressing room, and an exit to a south-oriented terrace. On the second floor, there are 2 additional bedrooms and a bathroom with Jacuzzi. Features: underfloor heating, electric low consumption radiators, fireplace, etc. The garden has many different fruit trees and different sitting areas where to relax and enjoy the soft Mediterranean climate.