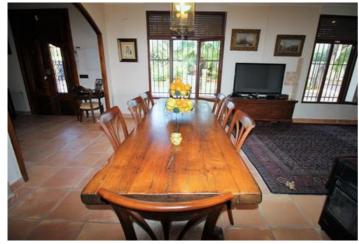

Price
P.O.A

Finca with historical background built originally in 1920 and completely refurbished in 2017 for sale in Pedreguer, Costa Blanca. This ample Finca with an interesting historical background, it was the residence of the town doctor many years ago, has been build on a flat 3.300 m2 plot, located only 2 minutes drive from the Spanish town of Pedreguer and 10 minutes drive away from the coastal towns of Denia and Jávea. The three-story property has been completely renovated to a high, comfortable standard and its 600 m2 living surface offers the following layout: Ground Floor: entrance hall, huge living-dining room with fireplace, ample covered south-facing terrace, office, and bathroom. On the same level, there is an apartment for guest accommodation that has an independent entrance, a laundry, and a garage. An internal staircase leads to the first floor with 4 double bedrooms, 2 bathrooms, a dressing room, and an exit to a south-oriented terrace. On the second floor, there are 2 additional bedrooms and a bathroom with Jacuzzi. Features: underfloor heating, electric low consumption radiators, fireplace, etc. The garden has many different fruit trees and different sitting areas where to relax and enjoy the soft Mediterranean climate.