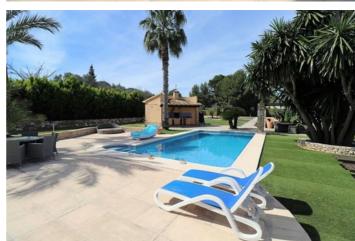

Price
P.O.A

EXCLUSIVE LISTING OF BULLMANN PROPERTIES. Fantastic Finca-style property on a flat sunny plot with guaranteed sun all year round for sale close to the La Sella Resort, Costa Blanca. This well-appointed villa is built on two floors on a very ample plot that has many independent outside areas where to chill and relax. The extensive, landscaped Mediterranean gardens feature many mature trees, a private tennis court, a 10 m x 5 m swimming pool, and large BBQ house, and an outside covered dining area. There is also a separate wooden guest house with a living room, kitchen, bedroom, and en-suite bathroom. At the end of the garden is a separate stone Finca used for storage. Entering the house on the main floor, on the left-hand side, there is an open kitchen with a dining room and a separate large living room with fireplace and patio doors opening onto the pool area. On the right-hand side, there are two double bedrooms with walk-in wardrobes and an en-suite bathroom each. There is also a separate guest bathroom and separate utility room. Via an internal staircase, there is access to the upper floor with two additional bedrooms with en-suite bathrooms each and private terraces with views of the Montgo. There is fully integrated hot and cold air conditioning throughout the property & underfloor heating. There is agricultural water to maintain the garden & pool.