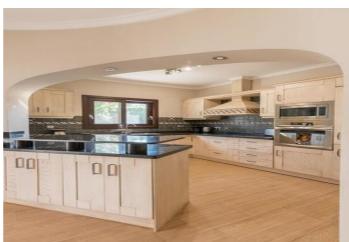

Price
P.O.A

EXCLUSIVE LISTING OF BULLMANN PROPERTIES. Fantastic Finca-style property on a flat sunny plot with guaranteed sun all year round for sale close to the La Sella Resort, Costa Blanca. This well-appointed villa is built on two floors on a very ample plot that has many independent outside areas where to chill and relax. The extensive, landscaped Mediterranean gardens feature many mature trees, a private tennis court, a 10 m x 5 m swimming pool, and large BBQ house, and an outside covered dining area. There is also a separate wooden guest house with a living room, kitchen, bedroom, and en-suite bathroom. At the end of the garden is a separate stone Finca used for storage. Entering the house on the main floor, on the left-hand side, there is an open kitchen with a dining room and a separate large living room with fireplace and patio doors opening onto the pool area. On the right-hand side, there are two double bedrooms with walk-in wardrobes and an en-suite bathroom each. There is also a separate guest bathroom and separate utility room. Via an internal staircase, there is access to the upper floor with two additional bedrooms with en-suite bathrooms each and private terraces with views of the Montgo. There is fully integrated hot and cold air conditioning throughout the property & underfloor heating. There is agricultural water to maintain the garden & pool.