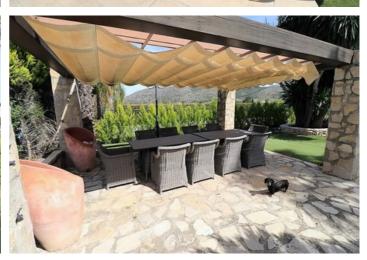

Price
P.O.A

EXCLUSIVE LISTING OF BULLMANN PROPERTIES. Fantastic Finca-style property on a flat sunny plot with guaranteed sun all year round for sale close to the La Sella Resort, Costa Blanca. This well-appointed villa is built on two floors on a very ample plot that has many independent outside areas where to chill and relax. The extensive, landscaped Mediterranean gardens feature many mature trees, a private tennis court, a 10 m x 5 m swimming pool, and large BBQ house, and an outside covered dining area. There is also a separate wooden guest house with a living room, kitchen, bedroom, and en-suite bathroom. At the end of the garden is a separate stone Finca used for storage. Entering the house on the main floor, on the left-hand side, there is an open kitchen with a dining room and a separate large living room with fireplace and patio doors opening onto the pool area. On the right-hand side, there are two double bedrooms with walk-in wardrobes and an en-suite bathroom each. There is also a separate guest bathroom and separate utility room. Via an internal staircase, there is access to the upper floor with two additional bedrooms with en-suite bathrooms each and private terraces with views of the Montgo. There is fully integrated hot and cold air conditioning throughout the property & underfloor heating. There is agricultural water to maintain the garden & pool.