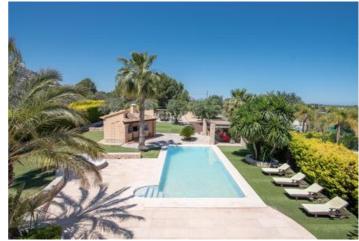

Price
P.O.A

EXCLUSIVE LISTING OF BULLMANN PROPERTIES. Fantastic Finca-style property on a flat sunny plot with guaranteed sun all year round for sale close to the La Sella Resort, Costa Blanca. This well-appointed villa is built on two floors on a very ample plot that has many independent outside areas where to chill and relax. The extensive, landscaped Mediterranean gardens feature many mature trees, a private tennis court, a 10 m x 5 m swimming pool, and large BBQ house, and an outside covered dining area. There is also a separate wooden guest house with a living room, kitchen, bedroom, and en-suite bathroom. At the end of the garden is a separate stone Finca used for storage. Entering the house on the main floor, on the left-hand side, there is an open kitchen with a dining room and a separate large living room with fireplace and patio doors opening onto the pool area. On the right-hand side, there are two double bedrooms with walk-in wardrobes and an en-suite bathroom each. There is also a separate guest bathroom and separate utility room. Via an internal staircase, there is access to the upper floor with two additional bedrooms with en-suite bathrooms each and private terraces with views of the Montgo. There is fully integrated hot and cold air conditioning throughout the property & underfloor heating. There is agricultural water to maintain the garden & pool.