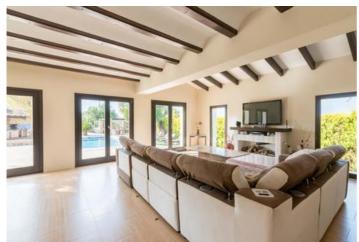

Price
P.O.A

EXCLUSIVE LISTING OF BULLMANN PROPERTIES. Fantastic Finca-style property on a flat sunny plot with guaranteed sun all year round for sale close to the La Sella Resort, Costa Blanca. This well-appointed villa is built on two floors on a very ample plot that has many independent outside areas where to chill and relax. The extensive, landscaped Mediterranean gardens feature many mature trees, a private tennis court, a 10 m x 5 m swimming pool, and large BBQ house, and an outside covered dining area. There is also a separate wooden guest house with a living room, kitchen, bedroom, and en-suite bathroom. At the end of the garden is a separate stone Finca used for storage. Entering the house on the main floor, on the left-hand side, there is an open kitchen with a dining room and a separate large living room with fireplace and patio doors opening onto the pool area. On the right-hand side, there are two double bedrooms with walk-in wardrobes and an en-suite bathroom each. There is also a separate guest bathroom and separate utility room. Via an internal staircase, there is access to the upper floor with two additional bedrooms with en-suite bathrooms each and private terraces with views of the Montgo. There is fully integrated hot and cold air conditioning throughout the property & underfloor heating. There is agricultural water to maintain the garden & pool.