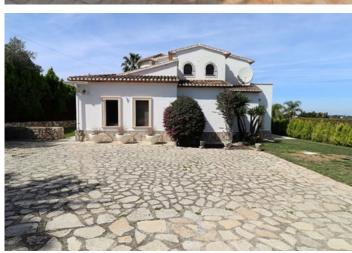

Price
P.O.A

EXCLUSIVE LISTING OF BULLMANN PROPERTIES. Fantastic Finca-style property on a flat sunny plot with guaranteed sun all year round for sale close to the La Sella Resort, Costa Blanca. This well-appointed villa is built on two floors on a very ample plot that has many independent outside areas where to chill and relax. The extensive, landscaped Mediterranean gardens feature many mature trees, a private tennis court, a 10 m x 5 m swimming pool, and large BBQ house, and an outside covered dining area. There is also a separate wooden guest house with a living room, kitchen, bedroom, and en-suite bathroom. At the end of the garden is a separate stone Finca used for storage. Entering the house on the main floor, on the left-hand side, there is an open kitchen with a dining room and a separate large living room with fireplace and patio doors opening onto the pool area. On the right-hand side, there are two double bedrooms with walk-in wardrobes and an en-suite bathroom each. There is also a separate guest bathroom and separate utility room. Via an internal staircase, there is access to the upper floor with two additional bedrooms with en-suite bathrooms each and private terraces with views of the Montgo. There is fully integrated hot and cold air conditioning throughout the property & underfloor heating. There is agricultural water to maintain the garden & pool.