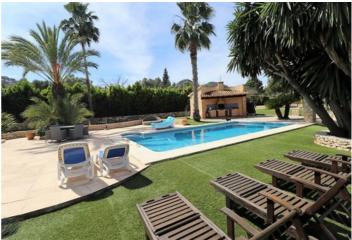

Price
P.O.A

EXCLUSIVE LISTING OF BULLMANN PROPERTIES. Fantastic Finca-style property on a flat sunny plot with guaranteed sun all year round for sale close to the La Sella Resort, Costa Blanca. This well-appointed villa is built on two floors on a very ample plot that has many independent outside areas where to chill and relax. The extensive, landscaped Mediterranean gardens feature many mature trees, a private tennis court, a 10 m x 5 m swimming pool, and large BBQ house, and an outside covered dining area. There is also a separate wooden guest house with a living room, kitchen, bedroom, and en-suite bathroom. At the end of the garden is a separate stone Finca used for storage. Entering the house on the main floor, on the left-hand side, there is an open kitchen with a dining room and a separate large living room with fireplace and patio doors opening onto the pool area. On the right-hand side, there are two double bedrooms with walk-in wardrobes and an en-suite bathroom each. There is also a separate guest bathroom and separate utility room. Via an internal staircase, there is access to the upper floor with two additional bedrooms with en-suite bathrooms each and private terraces with views of the Montgo. There is fully integrated hot and cold air conditioning throughout the property & underfloor heating. There is agricultural water to maintain the garden & pool.