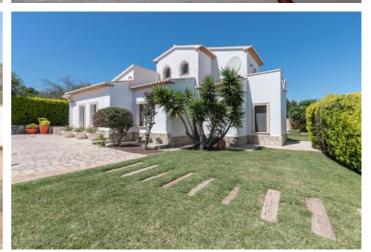

Price
P.O.A

EXCLUSIVE LISTING OF BULLMANN PROPERTIES. Fantastic Finca-style property on a flat sunny plot with guaranteed sun all year round for sale close to the La Sella Resort, Costa Blanca. This well-appointed villa is built on two floors on a very ample plot that has many independent outside areas where to chill and relax. The extensive, landscaped Mediterranean gardens feature many mature trees, a private tennis court, a 10 m x 5 m swimming pool, and large BBQ house, and an outside covered dining area. There is also a separate wooden guest house with a living room, kitchen, bedroom, and en-suite bathroom. At the end of the garden is a separate stone Finca used for storage. Entering the house on the main floor, on the left-hand side, there is an open kitchen with a dining room and a separate large living room with fireplace and patio doors opening onto the pool area. On the right-hand side, there are two double bedrooms with walk-in wardrobes and an en-suite bathroom each. There is also a separate guest bathroom and separate utility room. Via an internal staircase, there is access to the upper floor with two additional bedrooms with en-suite bathrooms each and private terraces with views of the Montgo. There is fully integrated hot and cold air conditioning throughout the property & underfloor heating. There is agricultural water to maintain the garden & pool.