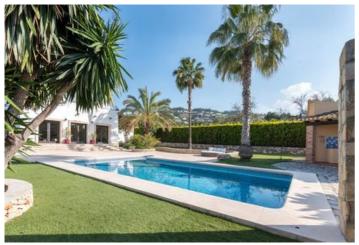

Price
P.O.A

EXCLUSIVE LISTING OF BULLMANN PROPERTIES. Fantastic Finca-style property on a flat sunny plot with guaranteed sun all year round for sale close to the La Sella Resort, Costa Blanca. This well-appointed villa is built on two floors on a very ample plot that has many independent outside areas where to chill and relax. The extensive, landscaped Mediterranean gardens feature many mature trees, a private tennis court, a 10 m x 5 m swimming pool, and large BBQ house, and an outside covered dining area. There is also a separate wooden guest house with a living room, kitchen, bedroom, and en-suite bathroom. At the end of the garden is a separate stone Finca used for storage. Entering the house on the main floor, on the left-hand side, there is an open kitchen with a dining room and a separate large living room with fireplace and patio doors opening onto the pool area. On the right-hand side, there are two double bedrooms with walk-in wardrobes and an en-suite bathroom each. There is also a separate guest bathroom and separate utility room. Via an internal staircase, there is access to the upper floor with two additional bedrooms with en-suite bathrooms each and private terraces with views of the Montgo. There is fully integrated hot and cold air conditioning throughout the property & underfloor heating. There is agricultural water to maintain the garden & pool.