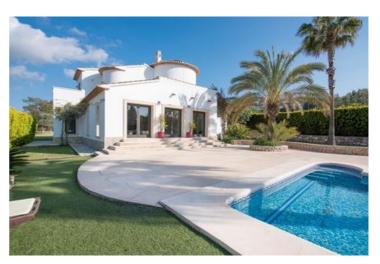

Price
P.O.A

EXCLUSIVE LISTING OF BULLMANN PROPERTIES. Fantastic Finca-style property on a flat sunny plot with guaranteed sun all year round for sale close to the La Sella Resort, Costa Blanca. This well-appointed villa is built on two floors on a very ample plot that has many independent outside areas where to chill and relax. The extensive, landscaped Mediterranean gardens feature many mature trees, a private tennis court, a 10 m x 5 m swimming pool, and large BBQ house, and an outside covered dining area. There is also a separate wooden guest house with a living room, kitchen, bedroom, and en-suite bathroom. At the end of the garden is a separate stone Finca used for storage. Entering the house on the main floor, on the left-hand side, there is an open kitchen with a dining room and a separate large living room with fireplace and patio doors opening onto the pool area. On the right-hand side, there are two double bedrooms with walk-in wardrobes and an en-suite bathroom each. There is also a separate guest bathroom and separate utility room. Via an internal staircase, there is access to the upper floor with two additional bedrooms with en-suite bathrooms each and private terraces with views of the Montgo. There is fully integrated hot and cold air conditioning throughout the property & underfloor heating. There is agricultural water to maintain the garden & pool.