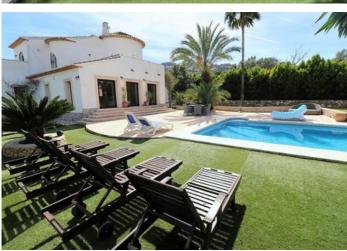

Price
P.O.A

EXCLUSIVE LISTING OF BULLMANN PROPERTIES. Fantastic Finca-style property on a flat sunny plot with guaranteed sun all year round for sale close to the La Sella Resort, Costa Blanca. This well-appointed villa is built on two floors on a very ample plot that has many independent outside areas where to chill and relax. The extensive, landscaped Mediterranean gardens feature many mature trees, a private tennis court, a 10 m x 5 m swimming pool, and large BBQ house, and an outside covered dining area. There is also a separate wooden guest house with a living room, kitchen, bedroom, and en-suite bathroom. At the end of the garden is a separate stone Finca used for storage. Entering the house on the main floor, on the left-hand side, there is an open kitchen with a dining room and a separate large living room with fireplace and patio doors opening onto the pool area. On the right-hand side, there are two double bedrooms with walk-in wardrobes and an en-suite bathroom each. There is also a separate guest bathroom and separate utility room. Via an internal staircase, there is access to the upper floor with two additional bedrooms with en-suite bathrooms each and private terraces with views of the Montgo. There is fully integrated hot and cold air conditioning throughout the property & underfloor heating. There is agricultural water to maintain the garden & pool.