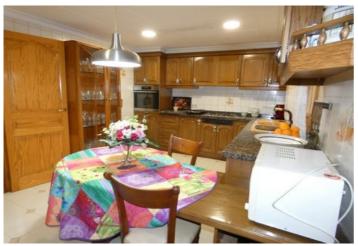

South facing 4 bedroom apartment for sale in Javea, close to the old town. The apartment is situated on the first floor with lift. The building has disabled access and the apartment has one bedroom and a bathroom enabled for wheelchair access. The property consists of: hallway, 2 bedrooms, large bathroom, hallway with storage, fully fitted kitchen, pantry and laundry room outside, third bedroom currently used as an office with library, spacious lounge-diner with a front balcony terrace and master bedroom with ensuite bathroom. Equipped with electric shutters in the lounge and hot and cold air-conditioning. Parking space included.