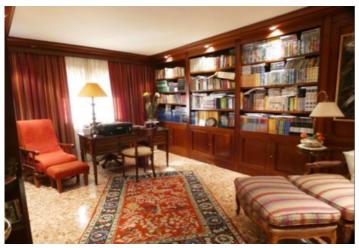

South facing 4 bedroom apartment for sale in Javea, close to the old town. The apartment is situated on the first floor with lift. The building has disabled access and the apartment has one bedroom and a bathroom enabled for wheelchair access. The property consists of: hallway, 2 bedrooms, large bathroom, hallway with storage, fully fitted kitchen, pantry and laundry room outside, third bedroom currently used as an office with library, spacious lounge-diner with a front balcony terrace and master bedroom with ensuite bathroom. Equipped with electric shutters in the lounge and hot and cold air-conditioning. Parking space included.