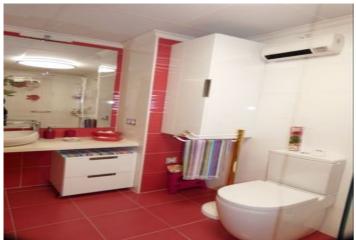

South facing 4 bedroom apartment for sale in Javea, close to the old town. The apartment is situated on the first floor with lift. The building has disabled access and the apartment has one bedroom and a bathroom enabled for wheelchair access. The property consists of: hallway, 2 bedrooms, large bathroom, hallway with storage, fully fitted kitchen, pantry and laundry room outside, third bedroom currently used as an office with library, spacious lounge-diner with a front balcony terrace and master bedroom with ensuite bathroom. Equipped with electric shutters in the lounge and hot and cold air-conditioning. Parking space included.