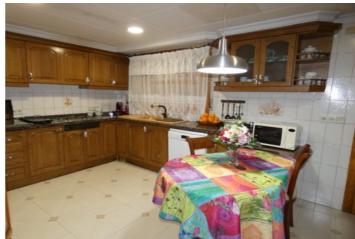

South facing 4 bedroom apartment for sale in Javea, close to the old town. The apartment is situated on the first floor with lift. The building has disabled access and the apartment has one bedroom and a bathroom enabled for wheelchair access. The property consists of: hallway, 2 bedrooms, large bathroom, hallway with storage, fully fitted kitchen, pantry and laundry room outside, third bedroom currently used as an office with library, spacious lounge-diner with a front balcony terrace and master bedroom with ensuite bathroom. Equipped with electric shutters in the lounge and hot and cold air-conditioning. Parking space included.