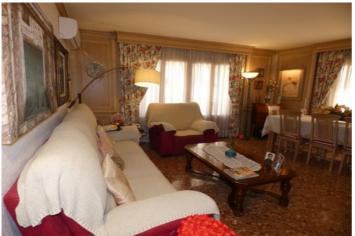

South facing 4 bedroom apartment for sale in Javea, close to the old town. The apartment is situated on the first floor with lift. The building has disabled access and the apartment has one bedroom and a bathroom enabled for wheelchair access. The property consists of: hallway, 2 bedrooms, large bathroom, hallway with storage, fully fitted kitchen, pantry and laundry room outside, third bedroom currently used as an office with library, spacious lounge-diner with a front balcony terrace and master bedroom with ensuite bathroom. Equipped with electric shutters in the lounge and hot and cold air-conditioning. Parking space included.