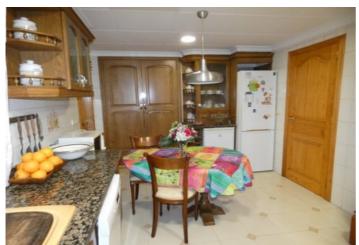

South facing 4 bedroom apartment for sale in Javea, close to the old town. The apartment is situated on the first floor with lift. The building has disabled access and the apartment has one bedroom and a bathroom enabled for wheelchair access. The property consists of: hallway, 2 bedrooms, large bathroom, hallway with storage, fully fitted kitchen, pantry and laundry room outside, third bedroom currently used as an office with library, spacious lounge-diner with a front balcony terrace and master bedroom with ensuite bathroom. Equipped with electric shutters in the lounge and hot and cold air-conditioning. Parking space included.