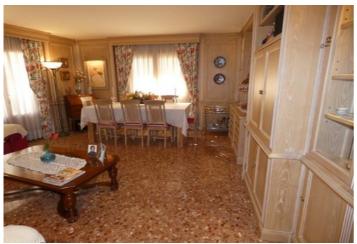

South facing 4 bedroom apartment for sale in Javea, close to the old town. The apartment is situated on the first floor with lift. The building has disabled access and the apartment has one bedroom and a bathroom enabled for wheelchair access. The property consists of: hallway, 2 bedrooms, large bathroom, hallway with storage, fully fitted kitchen, pantry and laundry room outside, third bedroom currently used as an office with library, spacious lounge-diner with a front balcony terrace and master bedroom with ensuite bathroom. Equipped with electric shutters in the lounge and hot and cold air-conditioning. Parking space included.