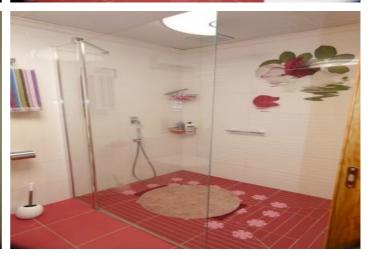

South facing 4 bedroom apartment for sale in Javea, close to the old town. The apartment is situated on the first floor with lift. The building has disabled access and the apartment has one bedroom and a bathroom enabled for wheelchair access. The property consists of: hallway, 2 bedrooms, large bathroom, hallway with storage, fully fitted kitchen, pantry and laundry room outside, third bedroom currently used as an office with library, spacious lounge-diner with a front balcony terrace and master bedroom with ensuite bathroom. Equipped with electric shutters in the lounge and hot and cold air-conditioning. Parking space included.