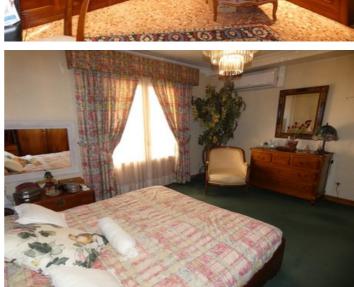

South facing 4 bedroom apartment for sale in Javea, close to the old town. The apartment is situated on the first floor with lift. The building has disabled access and the apartment has one bedroom and a bathroom enabled for wheelchair access. The property consists of: hallway, 2 bedrooms, large bathroom, hallway with storage, fully fitted kitchen, pantry and laundry room outside, third bedroom currently used as an office with library, spacious lounge-diner with a front balcony terrace and master bedroom with ensuite bathroom. Equipped with electric shutters in the lounge and hot and cold air-conditioning. Parking space included.