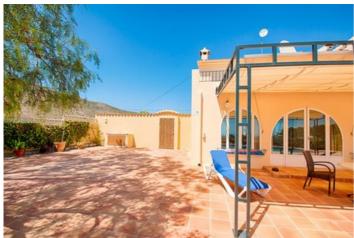

4/3

Size

272 m<sup>2</sup> Build / 977 m<sup>2</sup> Plot

**Price** 585,000

Keywords: unique sea and mountain view, privacy, attractive, well maintained... When you enter this paradise through the gate, the impression you get is unforgettable. The thought that follows is inevitable: This is my dream place... The well-tended garden shows the layout in an instant: The guest house, the view over the pool and garden and the elegant Finca itself... The kitchen is adjacent to the spacious lounge and dining room where the tranquility reigns that has a calming effect. The Naya is a heart-warming cozy space with all possible views that you would not think possible. You never want to leave here... On the ground floor there is one more room that can be used for several possibilities, such as an office, ironing room or bedroom... On the top floor there are four bedrooms, two of which share a bathroom.. The Master room and its bathroom have unique views of the Peñon de Ifach and its surroundings... The front terrace is spacious and accessible from the bedrooms... The Guest House is waiting for its guests and has a spacious bathroom. There is a large storage room that could possibly be converted into a kitchen... Make an appointment to take in this Finca and never forget it...