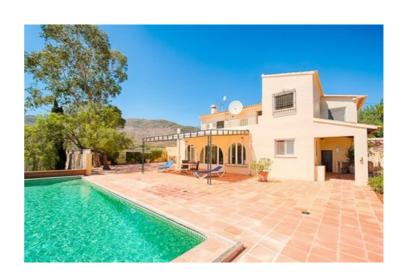

## Villa for sale in Benissa

Reference 630039

**Operation**For sale

**Building Type** 

Resale

Location

**Property Type** 

**Bedrooms / Bathrooms** 

4/3

Size

272 m<sup>2</sup> Build / 977 m<sup>2</sup> Plot

**Price** 585,000

Keywords: unique sea and mountain view, privacy, attractive, well maintained... When you enter this paradise through the gate, the impression you get is unforgettable. The thought that follows is inevitable: This is my dream place... The well-tended garden shows the layout in an instant: The guest house, the view over the pool and garden and the elegant Finca itself... The kitchen is adjacent to the spacious lounge and dining room where the tranquility reigns that has a calming effect. The Naya is a heart-warming cozy space with all possible views that you would not think possible. You never want to leave here... On the ground floor there is one more room that can be used for several possibilities, such as an office, ironing room or bedroom... On the top floor there are four bedrooms, two of which share a bathroom.. The Master room and its bathroom have unique views of the Peñon de Ifach and its surroundings... The front terrace is spacious and accessible from the bedrooms... The Guest House is waiting for its guests and has a spacious bathroom. There is a large storage room that could possibly be converted into a kitchen... Make an appointment to take in this Finca and never forget it...