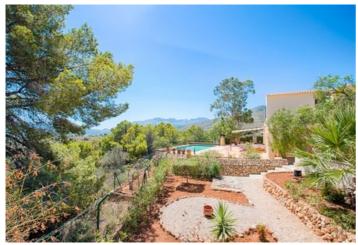

4/3

Size

272 m<sup>2</sup> Build / 977 m<sup>2</sup> Plot

**Price** 585,000

Keywords: unique sea and mountain view, privacy, attractive, well maintained... When you enter this paradise through the gate, the impression you get is unforgettable. The thought that follows is inevitable: This is my dream place... The well-tended garden shows the layout in an instant: The guest house, the view over the pool and garden and the elegant Finca itself... The kitchen is adjacent to the spacious lounge and dining room where the tranquility reigns that has a calming effect. The Naya is a heart-warming cozy space with all possible views that you would not think possible. You never want to leave here... On the ground floor there is one more room that can be used for several possibilities, such as an office, ironing room or bedroom... On the top floor there are four bedrooms, two of which share a bathroom.. The Master room and its bathroom have unique views of the Peñon de Ifach and its surroundings... The front terrace is spacious and accessible from the bedrooms... The Guest House is waiting for its guests and has a spacious bathroom. There is a large storage room that could possibly be converted into a kitchen... Make an appointment to take in this Finca and never forget it...