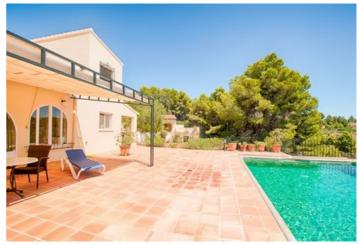

4/3

Size

272 m<sup>2</sup> Build / 977 m<sup>2</sup> Plot

**Price** 585,000

Keywords: unique sea and mountain view, privacy, attractive, well maintained... When you enter this paradise through the gate, the impression you get is unforgettable. The thought that follows is inevitable: This is my dream place... The well-tended garden shows the layout in an instant: The guest house, the view over the pool and garden and the elegant Finca itself... The kitchen is adjacent to the spacious lounge and dining room where the tranquility reigns that has a calming effect. The Naya is a heart-warming cozy space with all possible views that you would not think possible. You never want to leave here... On the ground floor there is one more room that can be used for several possibilities, such as an office, ironing room or bedroom... On the top floor there are four bedrooms, two of which share a bathroom.. The Master room and its bathroom have unique views of the Peñon de Ifach and its surroundings... The front terrace is spacious and accessible from the bedrooms... The Guest House is waiting for its guests and has a spacious bathroom. There is a large storage room that could possibly be converted into a kitchen... Make an appointment to take in this Finca and never forget it...