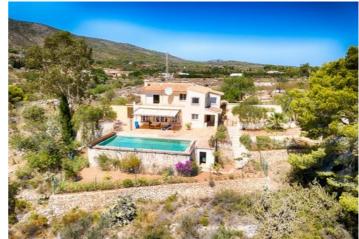

4/3

Size

272 m<sup>2</sup> Build / 977 m<sup>2</sup> Plot

**Price** 585,000

Keywords: unique sea and mountain view, privacy, attractive, well maintained... When you enter this paradise through the gate, the impression you get is unforgettable. The thought that follows is inevitable: This is my dream place... The well-tended garden shows the layout in an instant: The guest house, the view over the pool and garden and the elegant Finca itself... The kitchen is adjacent to the spacious lounge and dining room where the tranquility reigns that has a calming effect. The Naya is a heart-warming cozy space with all possible views that you would not think possible. You never want to leave here... On the ground floor there is one more room that can be used for several possibilities, such as an office, ironing room or bedroom... On the top floor there are four bedrooms, two of which share a bathroom.. The Master room and its bathroom have unique views of the Peñon de Ifach and its surroundings... The front terrace is spacious and accessible from the bedrooms... The Guest House is waiting for its guests and has a spacious bathroom. There is a large storage room that could possibly be converted into a kitchen... Make an appointment to take in this Finca and never forget it...