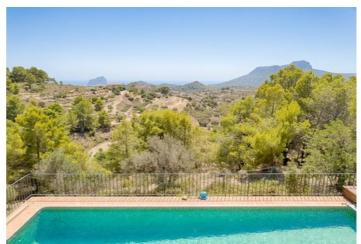

4/3

Size

272 m<sup>2</sup> Build / 977 m<sup>2</sup> Plot

**Price** 585,000

Keywords: unique sea and mountain view, privacy, attractive, well maintained... When you enter this paradise through the gate, the impression you get is unforgettable. The thought that follows is inevitable: This is my dream place... The well-tended garden shows the layout in an instant: The guest house, the view over the pool and garden and the elegant Finca itself... The kitchen is adjacent to the spacious lounge and dining room where the tranquility reigns that has a calming effect. The Naya is a heart-warming cozy space with all possible views that you would not think possible. You never want to leave here... On the ground floor there is one more room that can be used for several possibilities, such as an office, ironing room or bedroom... On the top floor there are four bedrooms, two of which share a bathroom.. The Master room and its bathroom have unique views of the Peñon de Ifach and its surroundings... The front terrace is spacious and accessible from the bedrooms... The Guest House is waiting for its guests and has a spacious bathroom. There is a large storage room that could possibly be converted into a kitchen... Make an appointment to take in this Finca and never forget it...