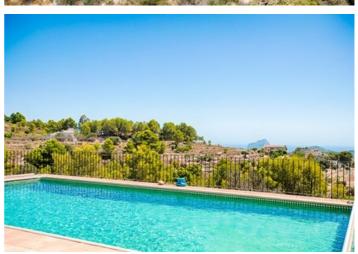

4/3

Size

272 m<sup>2</sup> Build / 977 m<sup>2</sup> Plot

**Price** 585,000

Keywords: unique sea and mountain view, privacy, attractive, well maintained... When you enter this paradise through the gate, the impression you get is unforgettable. The thought that follows is inevitable: This is my dream place... The well-tended garden shows the layout in an instant: The guest house, the view over the pool and garden and the elegant Finca itself... The kitchen is adjacent to the spacious lounge and dining room where the tranquility reigns that has a calming effect. The Naya is a heart-warming cozy space with all possible views that you would not think possible. You never want to leave here... On the ground floor there is one more room that can be used for several possibilities, such as an office, ironing room or bedroom... On the top floor there are four bedrooms, two of which share a bathroom.. The Master room and its bathroom have unique views of the Peñon de Ifach and its surroundings... The front terrace is spacious and accessible from the bedrooms... The Guest House is waiting for its guests and has a spacious bathroom. There is a large storage room that could possibly be converted into a kitchen... Make an appointment to take in this Finca and never forget it...