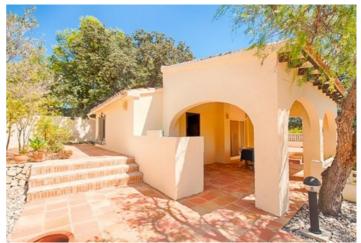

4/3

Size

272 m<sup>2</sup> Build / 977 m<sup>2</sup> Plot

**Price** 585,000

Keywords: unique sea and mountain view, privacy, attractive, well maintained... When you enter this paradise through the gate, the impression you get is unforgettable. The thought that follows is inevitable: This is my dream place... The well-tended garden shows the layout in an instant: The guest house, the view over the pool and garden and the elegant Finca itself... The kitchen is adjacent to the spacious lounge and dining room where the tranquility reigns that has a calming effect. The Naya is a heart-warming cozy space with all possible views that you would not think possible. You never want to leave here... On the ground floor there is one more room that can be used for several possibilities, such as an office, ironing room or bedroom... On the top floor there are four bedrooms, two of which share a bathroom.. The Master room and its bathroom have unique views of the Peñon de Ifach and its surroundings... The front terrace is spacious and accessible from the bedrooms... The Guest House is waiting for its guests and has a spacious bathroom. There is a large storage room that could possibly be converted into a kitchen... Make an appointment to take in this Finca and never forget it...