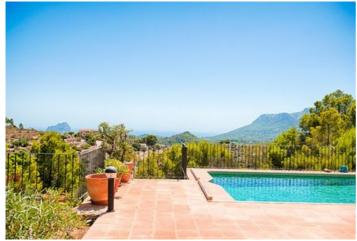

4/3

Size

272 m<sup>2</sup> Build / 977 m<sup>2</sup> Plot

**Price** 585,000

Keywords: unique sea and mountain view, privacy, attractive, well maintained... When you enter this paradise through the gate, the impression you get is unforgettable. The thought that follows is inevitable: This is my dream place... The well-tended garden shows the layout in an instant: The guest house, the view over the pool and garden and the elegant Finca itself... The kitchen is adjacent to the spacious lounge and dining room where the tranquility reigns that has a calming effect. The Naya is a heart-warming cozy space with all possible views that you would not think possible. You never want to leave here... On the ground floor there is one more room that can be used for several possibilities, such as an office, ironing room or bedroom... On the top floor there are four bedrooms, two of which share a bathroom.. The Master room and its bathroom have unique views of the Peñon de Ifach and its surroundings... The front terrace is spacious and accessible from the bedrooms... The Guest House is waiting for its guests and has a spacious bathroom. There is a large storage room that could possibly be converted into a kitchen... Make an appointment to take in this Finca and never forget it...