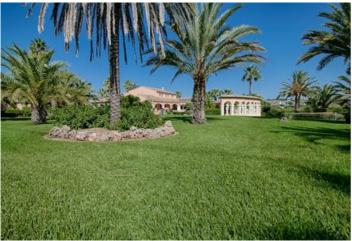

1,295,000

. This is a real classical Finca with 500M2 build on an 8008M2 plot and a big beautiful landscaped garden with mature plants and trees. It has a stately entrance behind the electric gate with a circle driveway and lots of parking space and a big lawn with large palm trees. The imposing terrace has a big covered part over the whole length of the house with several sitting areas, a bar / outside kitchen, and a patio. . . The uncovered part of the terrace leads to the irregular shaped big pool with waterfall. The pool is surrounded by a statue gallery in roman style. The interior of the villa has the typical wooden finishing; wooden doors, wooden beams in the ceiling and a wooden stairway. . . The villa has a huge living room with a salon and dining area, a big separate kitchen with lots of working space, a second dining area, and a laundry room. Both the living room and kitchen have direct access to the covered terrace. . This level also has a bedroom with an en-suite bathroom and dressing room. On the first floor, behind a safety door, you will find three large bedrooms all with en-suite bathrooms. . The under build consists of a garage, an office, and several storage rooms. The views are open and it is just a 4-minute walk to the train station and a 3-minute drive to the center of Benissa..