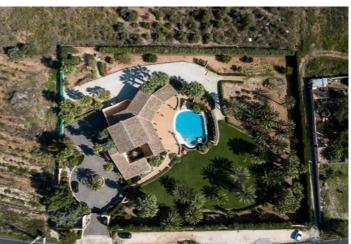

1,295,000

. This is a real classical Finca with 500M2 build on an 8008M2 plot and a big beautiful landscaped garden with mature plants and trees. It has a stately entrance behind the electric gate with a circle driveway and lots of parking space and a big lawn with large palm trees. The imposing terrace has a big covered part over the whole length of the house with several sitting areas, a bar / outside kitchen, and a patio. . . The uncovered part of the terrace leads to the irregular shaped big pool with waterfall. The pool is surrounded by a statue gallery in roman style. The interior of the villa has the typical wooden finishing; wooden doors, wooden beams in the ceiling and a wooden stairway. . . The villa has a huge living room with a salon and dining area, a big separate kitchen with lots of working space, a second dining area, and a laundry room. Both the living room and kitchen have direct access to the covered terrace. . This level also has a bedroom with an en-suite bathroom and dressing room. On the first floor, behind a safety door, you will find three large bedrooms all with en-suite bathrooms. . The under build consists of a garage, an office, and several storage rooms. The views are open and it is just a 4-minute walk to the train station and a 3-minute drive to the center of Benissa..