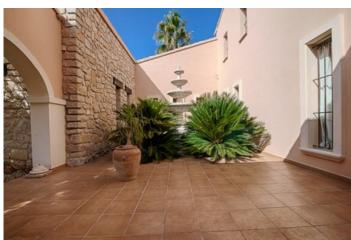

1,295,000

. This is a real classical Finca with 500M2 build on an 8008M2 plot and a big beautiful landscaped garden with mature plants and trees. It has a stately entrance behind the electric gate with a circle driveway and lots of parking space and a big lawn with large palm trees. The imposing terrace has a big covered part over the whole length of the house with several sitting areas, a bar / outside kitchen, and a patio. . . The uncovered part of the terrace leads to the irregular shaped big pool with waterfall. The pool is surrounded by a statue gallery in roman style. The interior of the villa has the typical wooden finishing; wooden doors, wooden beams in the ceiling and a wooden stairway. . . The villa has a huge living room with a salon and dining area, a big separate kitchen with lots of working space, a second dining area, and a laundry room. Both the living room and kitchen have direct access to the covered terrace. . This level also has a bedroom with an en-suite bathroom and dressing room. On the first floor, behind a safety door, you will find three large bedrooms all with en-suite bathrooms. . The under build consists of a garage, an office, and several storage rooms. The views are open and it is just a 4-minute walk to the train station and a 3-minute drive to the center of Benissa..