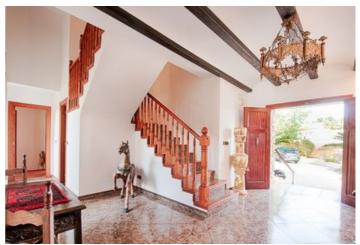

1,295,000

. This is a real classical Finca with 500M2 build on an 8008M2 plot and a big beautiful landscaped garden with mature plants and trees. It has a stately entrance behind the electric gate with a circle driveway and lots of parking space and a big lawn with large palm trees. The imposing terrace has a big covered part over the whole length of the house with several sitting areas, a bar / outside kitchen, and a patio. . . The uncovered part of the terrace leads to the irregular shaped big pool with waterfall. The pool is surrounded by a statue gallery in roman style. The interior of the villa has the typical wooden finishing; wooden doors, wooden beams in the ceiling and a wooden stairway. . . The villa has a huge living room with a salon and dining area, a big separate kitchen with lots of working space, a second dining area, and a laundry room. Both the living room and kitchen have direct access to the covered terrace. . This level also has a bedroom with an en-suite bathroom and dressing room. On the first floor, behind a safety door, you will find three large bedrooms all with en-suite bathrooms. . The under build consists of a garage, an office, and several storage rooms. The views are open and it is just a 4-minute walk to the train station and a 3-minute drive to the center of Benissa..