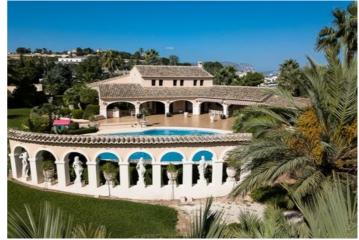

1,295,000

. This is a real classical Finca with 500M2 build on an 8008M2 plot and a big beautiful landscaped garden with mature plants and trees. It has a stately entrance behind the electric gate with a circle driveway and lots of parking space and a big lawn with large palm trees. The imposing terrace has a big covered part over the whole length of the house with several sitting areas, a bar / outside kitchen, and a patio. . . The uncovered part of the terrace leads to the irregular shaped big pool with waterfall. The pool is surrounded by a statue gallery in roman style. The interior of the villa has the typical wooden finishing; wooden doors, wooden beams in the ceiling and a wooden stairway. . . The villa has a huge living room with a salon and dining area, a big separate kitchen with lots of working space, a second dining area, and a laundry room. Both the living room and kitchen have direct access to the covered terrace. . This level also has a bedroom with an en-suite bathroom and dressing room. On the first floor, behind a safety door, you will find three large bedrooms all with en-suite bathrooms. . The under build consists of a garage, an office, and several storage rooms. The views are open and it is just a 4-minute walk to the train station and a 3-minute drive to the center of Benissa..