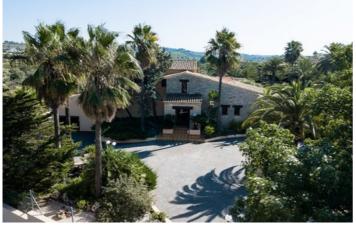

1,295,000

. This is a real classical Finca with 500M2 build on an 8008M2 plot and a big beautiful landscaped garden with mature plants and trees. It has a stately entrance behind the electric gate with a circle driveway and lots of parking space and a big lawn with large palm trees. The imposing terrace has a big covered part over the whole length of the house with several sitting areas, a bar / outside kitchen, and a patio. . . The uncovered part of the terrace leads to the irregular shaped big pool with waterfall. The pool is surrounded by a statue gallery in roman style. The interior of the villa has the typical wooden finishing; wooden doors, wooden beams in the ceiling and a wooden stairway. . . The villa has a huge living room with a salon and dining area, a big separate kitchen with lots of working space, a second dining area, and a laundry room. Both the living room and kitchen have direct access to the covered terrace. . This level also has a bedroom with an en-suite bathroom and dressing room. On the first floor, behind a safety door, you will find three large bedrooms all with en-suite bathrooms. . The under build consists of a garage, an office, and several storage rooms. The views are open and it is just a 4-minute walk to the train station and a 3-minute drive to the center of Benissa..