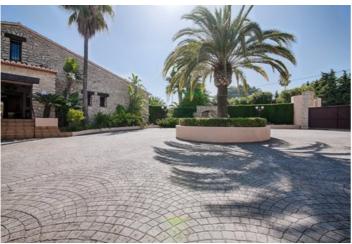

1,295,000

. This is a real classical Finca with 500M2 build on an 8008M2 plot and a big beautiful landscaped garden with mature plants and trees. It has a stately entrance behind the electric gate with a circle driveway and lots of parking space and a big lawn with large palm trees. The imposing terrace has a big covered part over the whole length of the house with several sitting areas, a bar / outside kitchen, and a patio. . . The uncovered part of the terrace leads to the irregular shaped big pool with waterfall. The pool is surrounded by a statue gallery in roman style. The interior of the villa has the typical wooden finishing; wooden doors, wooden beams in the ceiling and a wooden stairway. . . The villa has a huge living room with a salon and dining area, a big separate kitchen with lots of working space, a second dining area, and a laundry room. Both the living room and kitchen have direct access to the covered terrace. . This level also has a bedroom with an en-suite bathroom and dressing room. On the first floor, behind a safety door, you will find three large bedrooms all with en-suite bathrooms. . The under build consists of a garage, an office, and several storage rooms. The views are open and it is just a 4-minute walk to the train station and a 3-minute drive to the center of Benissa..