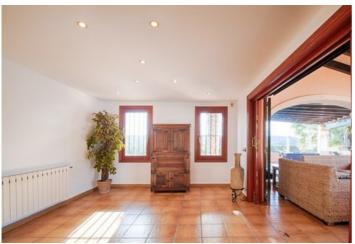

1,295,000

. This is a real classical Finca with 500M2 build on an 8008M2 plot and a big beautiful landscaped garden with mature plants and trees. It has a stately entrance behind the electric gate with a circle driveway and lots of parking space and a big lawn with large palm trees. The imposing terrace has a big covered part over the whole length of the house with several sitting areas, a bar / outside kitchen, and a patio. . . The uncovered part of the terrace leads to the irregular shaped big pool with waterfall. The pool is surrounded by a statue gallery in roman style. The interior of the villa has the typical wooden finishing; wooden doors, wooden beams in the ceiling and a wooden stairway. . . The villa has a huge living room with a salon and dining area, a big separate kitchen with lots of working space, a second dining area, and a laundry room. Both the living room and kitchen have direct access to the covered terrace. . This level also has a bedroom with an en-suite bathroom and dressing room. On the first floor, behind a safety door, you will find three large bedrooms all with en-suite bathrooms. . The under build consists of a garage, an office, and several storage rooms. The views are open and it is just a 4-minute walk to the train station and a 3-minute drive to the center of Benissa..