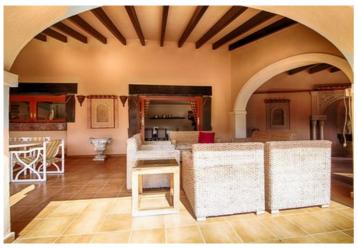

1,295,000

. This is a real classical Finca with 500M2 build on an 8008M2 plot and a big beautiful landscaped garden with mature plants and trees. It has a stately entrance behind the electric gate with a circle driveway and lots of parking space and a big lawn with large palm trees. The imposing terrace has a big covered part over the whole length of the house with several sitting areas, a bar / outside kitchen, and a patio. . . The uncovered part of the terrace leads to the irregular shaped big pool with waterfall. The pool is surrounded by a statue gallery in roman style. The interior of the villa has the typical wooden finishing; wooden doors, wooden beams in the ceiling and a wooden stairway. . . The villa has a huge living room with a salon and dining area, a big separate kitchen with lots of working space, a second dining area, and a laundry room. Both the living room and kitchen have direct access to the covered terrace. . This level also has a bedroom with an en-suite bathroom and dressing room. On the first floor, behind a safety door, you will find three large bedrooms all with en-suite bathrooms. . The under build consists of a garage, an office, and several storage rooms. The views are open and it is just a 4-minute walk to the train station and a 3-minute drive to the center of Benissa..