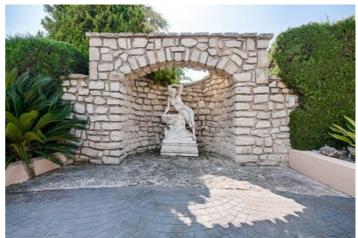

1,295,000

. This is a real classical Finca with 500M2 build on an 8008M2 plot and a big beautiful landscaped garden with mature plants and trees. It has a stately entrance behind the electric gate with a circle driveway and lots of parking space and a big lawn with large palm trees. The imposing terrace has a big covered part over the whole length of the house with several sitting areas, a bar / outside kitchen, and a patio. . . The uncovered part of the terrace leads to the irregular shaped big pool with waterfall. The pool is surrounded by a statue gallery in roman style. The interior of the villa has the typical wooden finishing; wooden doors, wooden beams in the ceiling and a wooden stairway. . . The villa has a huge living room with a salon and dining area, a big separate kitchen with lots of working space, a second dining area, and a laundry room. Both the living room and kitchen have direct access to the covered terrace. . This level also has a bedroom with an en-suite bathroom and dressing room. On the first floor, behind a safety door, you will find three large bedrooms all with en-suite bathrooms. . The under build consists of a garage, an office, and several storage rooms. The views are open and it is just a 4-minute walk to the train station and a 3-minute drive to the center of Benissa..