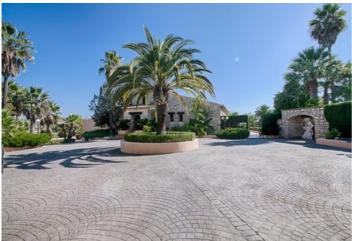

1,295,000

. This is a real classical Finca with 500M2 build on an 8008M2 plot and a big beautiful landscaped garden with mature plants and trees. It has a stately entrance behind the electric gate with a circle driveway and lots of parking space and a big lawn with large palm trees. The imposing terrace has a big covered part over the whole length of the house with several sitting areas, a bar / outside kitchen, and a patio. . . The uncovered part of the terrace leads to the irregular shaped big pool with waterfall. The pool is surrounded by a statue gallery in roman style. The interior of the villa has the typical wooden finishing; wooden doors, wooden beams in the ceiling and a wooden stairway. . . The villa has a huge living room with a salon and dining area, a big separate kitchen with lots of working space, a second dining area, and a laundry room. Both the living room and kitchen have direct access to the covered terrace. . This level also has a bedroom with an en-suite bathroom and dressing room. On the first floor, behind a safety door, you will find three large bedrooms all with en-suite bathrooms. . The under build consists of a garage, an office, and several storage rooms. The views are open and it is just a 4-minute walk to the train station and a 3-minute drive to the center of Benissa..