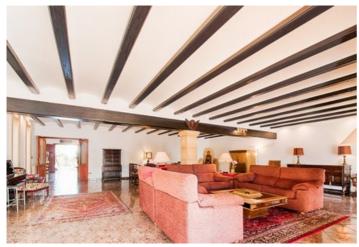

1,295,000

. This is a real classical Finca with 500M2 build on an 8008M2 plot and a big beautiful landscaped garden with mature plants and trees. It has a stately entrance behind the electric gate with a circle driveway and lots of parking space and a big lawn with large palm trees. The imposing terrace has a big covered part over the whole length of the house with several sitting areas, a bar / outside kitchen, and a patio. . . The uncovered part of the terrace leads to the irregular shaped big pool with waterfall. The pool is surrounded by a statue gallery in roman style. The interior of the villa has the typical wooden finishing; wooden doors, wooden beams in the ceiling and a wooden stairway. . . The villa has a huge living room with a salon and dining area, a big separate kitchen with lots of working space, a second dining area, and a laundry room. Both the living room and kitchen have direct access to the covered terrace. . This level also has a bedroom with an en-suite bathroom and dressing room. On the first floor, behind a safety door, you will find three large bedrooms all with en-suite bathrooms. . The under build consists of a garage, an office, and several storage rooms. The views are open and it is just a 4-minute walk to the train station and a 3-minute drive to the center of Benissa..