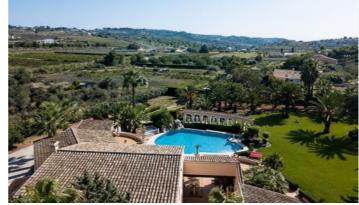

1,295,000

. This is a real classical Finca with 500M2 build on an 8008M2 plot and a big beautiful landscaped garden with mature plants and trees. It has a stately entrance behind the electric gate with a circle driveway and lots of parking space and a big lawn with large palm trees. The imposing terrace has a big covered part over the whole length of the house with several sitting areas, a bar / outside kitchen, and a patio. . . The uncovered part of the terrace leads to the irregular shaped big pool with waterfall. The pool is surrounded by a statue gallery in roman style. The interior of the villa has the typical wooden finishing; wooden doors, wooden beams in the ceiling and a wooden stairway. . . The villa has a huge living room with a salon and dining area, a big separate kitchen with lots of working space, a second dining area, and a laundry room. Both the living room and kitchen have direct access to the covered terrace. . This level also has a bedroom with an en-suite bathroom and dressing room. On the first floor, behind a safety door, you will find three large bedrooms all with en-suite bathrooms. . The under build consists of a garage, an office, and several storage rooms. The views are open and it is just a 4-minute walk to the train station and a 3-minute drive to the center of Benissa..