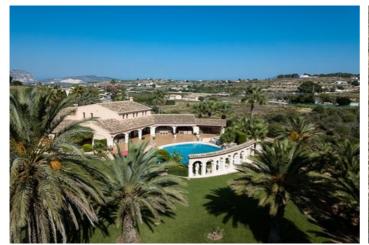

1,295,000

. This is a real classical Finca with 500M2 build on an 8008M2 plot and a big beautiful landscaped garden with mature plants and trees. It has a stately entrance behind the electric gate with a circle driveway and lots of parking space and a big lawn with large palm trees. The imposing terrace has a big covered part over the whole length of the house with several sitting areas, a bar / outside kitchen, and a patio. . . The uncovered part of the terrace leads to the irregular shaped big pool with waterfall. The pool is surrounded by a statue gallery in roman style. The interior of the villa has the typical wooden finishing; wooden doors, wooden beams in the ceiling and a wooden stairway. . . The villa has a huge living room with a salon and dining area, a big separate kitchen with lots of working space, a second dining area, and a laundry room. Both the living room and kitchen have direct access to the covered terrace. . This level also has a bedroom with an en-suite bathroom and dressing room. On the first floor, behind a safety door, you will find three large bedrooms all with en-suite bathrooms. . The under build consists of a garage, an office, and several storage rooms. The views are open and it is just a 4-minute walk to the train station and a 3-minute drive to the center of Benissa..