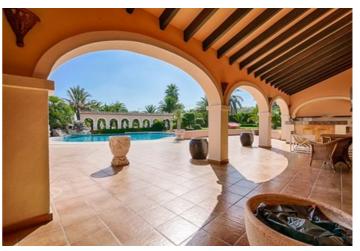

1,295,000

. This is a real classical Finca with 500M2 build on an 8008M2 plot and a big beautiful landscaped garden with mature plants and trees. It has a stately entrance behind the electric gate with a circle driveway and lots of parking space and a big lawn with large palm trees. The imposing terrace has a big covered part over the whole length of the house with several sitting areas, a bar / outside kitchen, and a patio. . . The uncovered part of the terrace leads to the irregular shaped big pool with waterfall. The pool is surrounded by a statue gallery in roman style. The interior of the villa has the typical wooden finishing; wooden doors, wooden beams in the ceiling and a wooden stairway. . . The villa has a huge living room with a salon and dining area, a big separate kitchen with lots of working space, a second dining area, and a laundry room. Both the living room and kitchen have direct access to the covered terrace. . This level also has a bedroom with an en-suite bathroom and dressing room. On the first floor, behind a safety door, you will find three large bedrooms all with en-suite bathrooms. . The under build consists of a garage, an office, and several storage rooms. The views are open and it is just a 4-minute walk to the train station and a 3-minute drive to the center of Benissa..