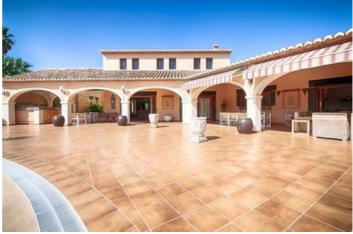

1,295,000

. This is a real classical Finca with 500M2 build on an 8008M2 plot and a big beautiful landscaped garden with mature plants and trees. It has a stately entrance behind the electric gate with a circle driveway and lots of parking space and a big lawn with large palm trees. The imposing terrace has a big covered part over the whole length of the house with several sitting areas, a bar / outside kitchen, and a patio. . . The uncovered part of the terrace leads to the irregular shaped big pool with waterfall. The pool is surrounded by a statue gallery in roman style. The interior of the villa has the typical wooden finishing; wooden doors, wooden beams in the ceiling and a wooden stairway. . . The villa has a huge living room with a salon and dining area, a big separate kitchen with lots of working space, a second dining area, and a laundry room. Both the living room and kitchen have direct access to the covered terrace. . This level also has a bedroom with an en-suite bathroom and dressing room. On the first floor, behind a safety door, you will find three large bedrooms all with en-suite bathrooms. . The under build consists of a garage, an office, and several storage rooms. The views are open and it is just a 4-minute walk to the train station and a 3-minute drive to the center of Benissa..