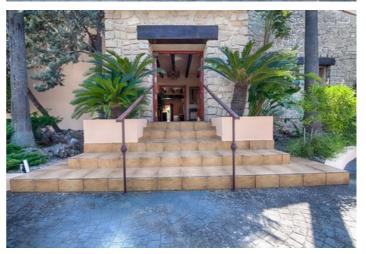

1,295,000

. This is a real classical Finca with 500M2 build on an 8008M2 plot and a big beautiful landscaped garden with mature plants and trees. It has a stately entrance behind the electric gate with a circle driveway and lots of parking space and a big lawn with large palm trees. The imposing terrace has a big covered part over the whole length of the house with several sitting areas, a bar / outside kitchen, and a patio. . . The uncovered part of the terrace leads to the irregular shaped big pool with waterfall. The pool is surrounded by a statue gallery in roman style. The interior of the villa has the typical wooden finishing; wooden doors, wooden beams in the ceiling and a wooden stairway. . . The villa has a huge living room with a salon and dining area, a big separate kitchen with lots of working space, a second dining area, and a laundry room. Both the living room and kitchen have direct access to the covered terrace. . This level also has a bedroom with an en-suite bathroom and dressing room. On the first floor, behind a safety door, you will find three large bedrooms all with en-suite bathrooms. . The under build consists of a garage, an office, and several storage rooms. The views are open and it is just a 4-minute walk to the train station and a 3-minute drive to the center of Benissa..