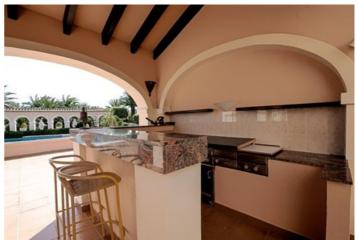

1,295,000

. This is a real classical Finca with 500M2 build on an 8008M2 plot and a big beautiful landscaped garden with mature plants and trees. It has a stately entrance behind the electric gate with a circle driveway and lots of parking space and a big lawn with large palm trees. The imposing terrace has a big covered part over the whole length of the house with several sitting areas, a bar / outside kitchen, and a patio. . . The uncovered part of the terrace leads to the irregular shaped big pool with waterfall. The pool is surrounded by a statue gallery in roman style. The interior of the villa has the typical wooden finishing; wooden doors, wooden beams in the ceiling and a wooden stairway. . . The villa has a huge living room with a salon and dining area, a big separate kitchen with lots of working space, a second dining area, and a laundry room. Both the living room and kitchen have direct access to the covered terrace. . This level also has a bedroom with an en-suite bathroom and dressing room. On the first floor, behind a safety door, you will find three large bedrooms all with en-suite bathrooms. . The under build consists of a garage, an office, and several storage rooms. The views are open and it is just a 4-minute walk to the train station and a 3-minute drive to the center of Benissa..