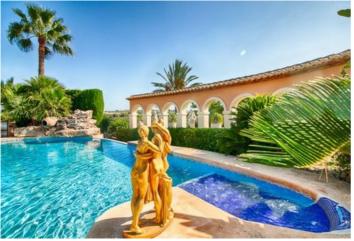

1,295,000

. This is a real classical Finca with 500M2 build on an 8008M2 plot and a big beautiful landscaped garden with mature plants and trees. It has a stately entrance behind the electric gate with a circle driveway and lots of parking space and a big lawn with large palm trees. The imposing terrace has a big covered part over the whole length of the house with several sitting areas, a bar / outside kitchen, and a patio. . . The uncovered part of the terrace leads to the irregular shaped big pool with waterfall. The pool is surrounded by a statue gallery in roman style. The interior of the villa has the typical wooden finishing; wooden doors, wooden beams in the ceiling and a wooden stairway. . . The villa has a huge living room with a salon and dining area, a big separate kitchen with lots of working space, a second dining area, and a laundry room. Both the living room and kitchen have direct access to the covered terrace. . This level also has a bedroom with an en-suite bathroom and dressing room. On the first floor, behind a safety door, you will find three large bedrooms all with en-suite bathrooms. . The under build consists of a garage, an office, and several storage rooms. The views are open and it is just a 4-minute walk to the train station and a 3-minute drive to the center of Benissa..