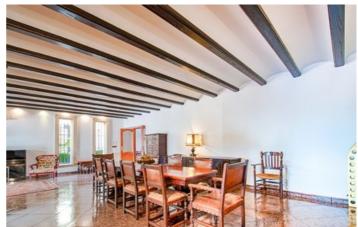

1,295,000

. This is a real classical Finca with 500M2 build on an 8008M2 plot and a big beautiful landscaped garden with mature plants and trees. It has a stately entrance behind the electric gate with a circle driveway and lots of parking space and a big lawn with large palm trees. The imposing terrace has a big covered part over the whole length of the house with several sitting areas, a bar / outside kitchen, and a patio. . . The uncovered part of the terrace leads to the irregular shaped big pool with waterfall. The pool is surrounded by a statue gallery in roman style. The interior of the villa has the typical wooden finishing; wooden doors, wooden beams in the ceiling and a wooden stairway. . . The villa has a huge living room with a salon and dining area, a big separate kitchen with lots of working space, a second dining area, and a laundry room. Both the living room and kitchen have direct access to the covered terrace. . This level also has a bedroom with an en-suite bathroom and dressing room. On the first floor, behind a safety door, you will find three large bedrooms all with en-suite bathrooms. . The under build consists of a garage, an office, and several storage rooms. The views are open and it is just a 4-minute walk to the train station and a 3-minute drive to the center of Benissa..