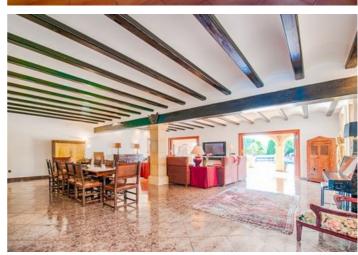

1,295,000

. This is a real classical Finca with 500M2 build on an 8008M2 plot and a big beautiful landscaped garden with mature plants and trees. It has a stately entrance behind the electric gate with a circle driveway and lots of parking space and a big lawn with large palm trees. The imposing terrace has a big covered part over the whole length of the house with several sitting areas, a bar / outside kitchen, and a patio. . . The uncovered part of the terrace leads to the irregular shaped big pool with waterfall. The pool is surrounded by a statue gallery in roman style. The interior of the villa has the typical wooden finishing; wooden doors, wooden beams in the ceiling and a wooden stairway. . . The villa has a huge living room with a salon and dining area, a big separate kitchen with lots of working space, a second dining area, and a laundry room. Both the living room and kitchen have direct access to the covered terrace. . This level also has a bedroom with an en-suite bathroom and dressing room. On the first floor, behind a safety door, you will find three large bedrooms all with en-suite bathrooms. . The under build consists of a garage, an office, and several storage rooms. The views are open and it is just a 4-minute walk to the train station and a 3-minute drive to the center of Benissa..