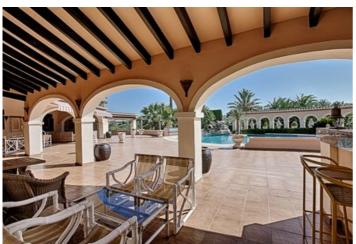

1,295,000

. This is a real classical Finca with 500M2 build on an 8008M2 plot and a big beautiful landscaped garden with mature plants and trees. It has a stately entrance behind the electric gate with a circle driveway and lots of parking space and a big lawn with large palm trees. The imposing terrace has a big covered part over the whole length of the house with several sitting areas, a bar / outside kitchen, and a patio. . . The uncovered part of the terrace leads to the irregular shaped big pool with waterfall. The pool is surrounded by a statue gallery in roman style. The interior of the villa has the typical wooden finishing; wooden doors, wooden beams in the ceiling and a wooden stairway. . . The villa has a huge living room with a salon and dining area, a big separate kitchen with lots of working space, a second dining area, and a laundry room. Both the living room and kitchen have direct access to the covered terrace. . This level also has a bedroom with an en-suite bathroom and dressing room. On the first floor, behind a safety door, you will find three large bedrooms all with en-suite bathrooms. . The under build consists of a garage, an office, and several storage rooms. The views are open and it is just a 4-minute walk to the train station and a 3-minute drive to the center of Benissa..