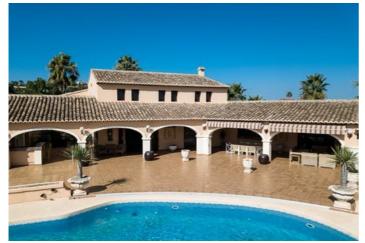

1,295,000

. This is a real classical Finca with 500M2 build on an 8008M2 plot and a big beautiful landscaped garden with mature plants and trees. It has a stately entrance behind the electric gate with a circle driveway and lots of parking space and a big lawn with large palm trees. The imposing terrace has a big covered part over the whole length of the house with several sitting areas, a bar / outside kitchen, and a patio. . . The uncovered part of the terrace leads to the irregular shaped big pool with waterfall. The pool is surrounded by a statue gallery in roman style. The interior of the villa has the typical wooden finishing; wooden doors, wooden beams in the ceiling and a wooden stairway. . . The villa has a huge living room with a salon and dining area, a big separate kitchen with lots of working space, a second dining area, and a laundry room. Both the living room and kitchen have direct access to the covered terrace. . This level also has a bedroom with an en-suite bathroom and dressing room. On the first floor, behind a safety door, you will find three large bedrooms all with en-suite bathrooms. . The under build consists of a garage, an office, and several storage rooms. The views are open and it is just a 4-minute walk to the train station and a 3-minute drive to the center of Benissa..