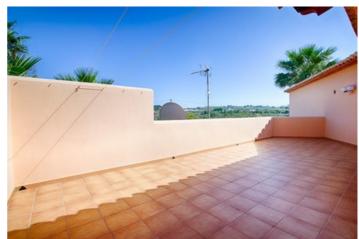

1,295,000

. This is a real classical Finca with 500M2 build on an 8008M2 plot and a big beautiful landscaped garden with mature plants and trees. It has a stately entrance behind the electric gate with a circle driveway and lots of parking space and a big lawn with large palm trees. The imposing terrace has a big covered part over the whole length of the house with several sitting areas, a bar / outside kitchen, and a patio. . . The uncovered part of the terrace leads to the irregular shaped big pool with waterfall. The pool is surrounded by a statue gallery in roman style. The interior of the villa has the typical wooden finishing; wooden doors, wooden beams in the ceiling and a wooden stairway. . . The villa has a huge living room with a salon and dining area, a big separate kitchen with lots of working space, a second dining area, and a laundry room. Both the living room and kitchen have direct access to the covered terrace. . This level also has a bedroom with an en-suite bathroom and dressing room. On the first floor, behind a safety door, you will find three large bedrooms all with en-suite bathrooms. . The under build consists of a garage, an office, and several storage rooms. The views are open and it is just a 4-minute walk to the train station and a 3-minute drive to the center of Benissa..