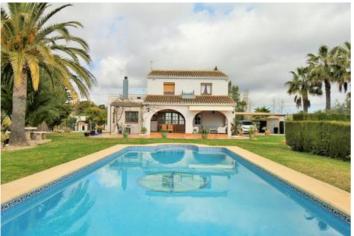

Fantastic finca on sunny flat plot of 5000 m2 for sale in Benissa, Costa Blanca. The property has 3 bedrooms, 2 bathrooms a living room with fireplace, independent kitchen with adjoining storage room. The ample outside space has a covered naya overlooking the spacious garden and the swimming pool of 10 x 5 m. There are different chill-out spaces in the garden where to enjoy the views, the mild Mediterranean climate and the calm that this unique property offers to the clients. There are restaurants within walking distance of the finca and the coast, and the beaches are only a 15 Minutes drive. The nearest town is Benissa or Teulada where you have all services and amenities.