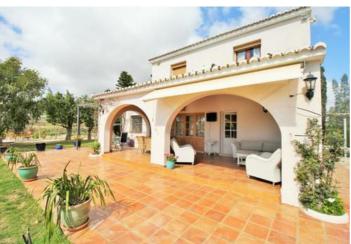

Fantastic finca on sunny flat plot of 5000 m2 for sale in Benissa, Costa Blanca. The property has 3 bedrooms, 2 bathrooms a living room with fireplace, independent kitchen with adjoining storage room. The ample outside space has a covered naya overlooking the spacious garden and the swimming pool of 10 x 5 m. There are different chill-out spaces in the garden where to enjoy the views, the mild Mediterranean climate and the calm that this unique property offers to the clients. There are restaurants within walking distance of the finca and the coast, and the beaches are only a 15 Minutes drive. The nearest town is Benissa or Teulada where you have all services and amenities.