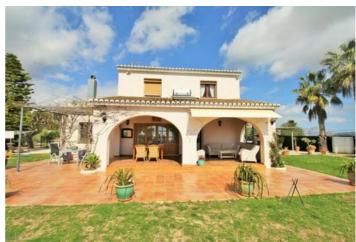

Fantastic finca on sunny flat plot of 5000 m2 for sale in Benissa, Costa Blanca. The property has 3 bedrooms, 2 bathrooms a living room with fireplace, independent kitchen with adjoining storage room. The ample outside space has a covered naya overlooking the spacious garden and the swimming pool of 10 x 5 m. There are different chill-out spaces in the garden where to enjoy the views, the mild Mediterranean climate and the calm that this unique property offers to the clients. There are restaurants within walking distance of the finca and the coast, and the beaches are only a 15 Minutes drive. The nearest town is Benissa or Teulada where you have all services and amenities.