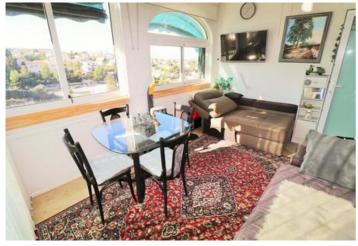

Price
565.000

This cosy villa is located in a quiet residential area, only a very short drive to Denia town centre and the beaches. The property benefits from sun all year round as it has the entrance area facing east and the swimming pool area facing southwest, despite fantastic panoramic sea- and mountain views. This two-story villa is built on an 800 m2 sunny plot and has two completely independent living units. At the street level, there is a covered parking for 2 cars, following down 4 steps you come to the main entrance door, on the east side of the property. The main level consist of entrance hall, guest toilet, open living-dining room with open kitchen. The master bedroom has an en-suite bathroom and walk-in dressing room. Apart, there is an additional room used as currently as an office. Via an internal stair, you come to the lower level with a completely independent guest accommodation that has an open living-dining room with open kitchen, a guest toilet, two bedrooms and a family bathroom. The guest apartment has direct access to the swimming pool area, as well as to two covered terraces, one overlooking the swimming pool, the other one facing north with good sea views. The villa benefits from central heating, air - condition splits and has solar panels for hot water supply. In the under build there is a very ample hobby room, with additional guest toilet, that can be used for multiple purposes.