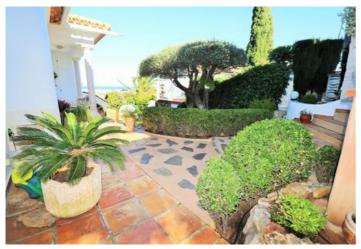

Price
565.000

This cosy villa is located in a quiet residential area, only a very short drive to Denia town centre and the beaches. The property benefits from sun all year round as it has the entrance area facing east and the swimming pool area facing southwest, despite fantastic panoramic sea- and mountain views. This two-story villa is built on an 800 m2 sunny plot and has two completely independent living units. At the street level, there is a covered parking for 2 cars, following down 4 steps you come to the main entrance door, on the east side of the property. The main level consist of entrance hall, guest toilet, open living-dining room with open kitchen. The master bedroom has an en-suite bathroom and walk-in dressing room. Apart, there is an additional room used as currently as an office. Via an internal stair, you come to the lower level with a completely independent guest accommodation that has an open living-dining room with open kitchen, a guest toilet, two bedrooms and a family bathroom. The guest apartment has direct access to the swimming pool area, as well as to two covered terraces, one overlooking the swimming pool, the other one facing north with good sea views. The villa benefits from central heating, air - condition splits and has solar panels for hot water supply. In the under build there is a very ample hobby room, with additional guest toilet, that can be used for multiple purposes.