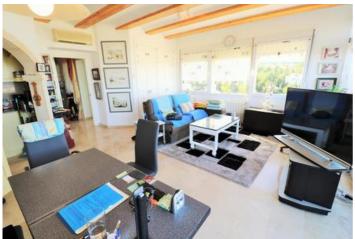

Price
565.000

This cosy villa is located in a quiet residential area, only a very short drive to Denia town centre and the beaches. The property benefits from sun all year round as it has the entrance area facing east and the swimming pool area facing southwest, despite fantastic panoramic sea- and mountain views. This two-story villa is built on an 800 m2 sunny plot and has two completely independent living units. At the street level, there is a covered parking for 2 cars, following down 4 steps you come to the main entrance door, on the east side of the property. The main level consist of entrance hall, guest toilet, open living-dining room with open kitchen. The master bedroom has an en-suite bathroom and walk-in dressing room. Apart, there is an additional room used as currently as an office. Via an internal stair, you come to the lower level with a completely independent guest accommodation that has an open living-dining room with open kitchen, a guest toilet, two bedrooms and a family bathroom. The guest apartment has direct access to the swimming pool area, as well as to two covered terraces, one overlooking the swimming pool, the other one facing north with good sea views. The villa benefits from central heating, air - condition splits and has solar panels for hot water supply. In the under build there is a very ample hobby room, with additional guest toilet, that can be used for multiple purposes.