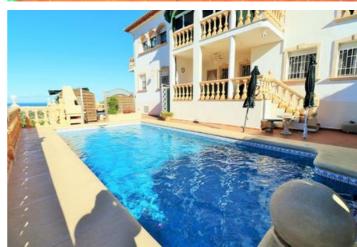

Price
565.000

This cosy villa is located in a quiet residential area, only a very short drive to Denia town centre and the beaches. The property benefits from sun all year round as it has the entrance area facing east and the swimming pool area facing southwest, despite fantastic panoramic sea- and mountain views. This two-story villa is built on an 800 m2 sunny plot and has two completely independent living units. At the street level, there is a covered parking for 2 cars, following down 4 steps you come to the main entrance door, on the east side of the property. The main level consist of entrance hall, guest toilet, open living-dining room with open kitchen. The master bedroom has an en-suite bathroom and walk-in dressing room. Apart, there is an additional room used as currently as an office. Via an internal stair, you come to the lower level with a completely independent guest accommodation that has an open living-dining room with open kitchen, a guest toilet, two bedrooms and a family bathroom. The guest apartment has direct access to the swimming pool area, as well as to two covered terraces, one overlooking the swimming pool, the other one facing north with good sea views. The villa benefits from central heating, air - condition splits and has solar panels for hot water supply. In the under build there is a very ample hobby room, with additional guest toilet, that can be used for multiple purposes.