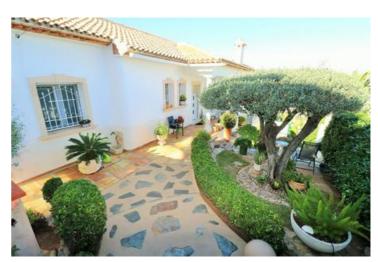

Price
565.000

This cosy villa is located in a quiet residential area, only a very short drive to Denia town centre and the beaches. The property benefits from sun all year round as it has the entrance area facing east and the swimming pool area facing southwest, despite fantastic panoramic sea- and mountain views. This two-story villa is built on an 800 m2 sunny plot and has two completely independent living units. At the street level, there is a covered parking for 2 cars, following down 4 steps you come to the main entrance door, on the east side of the property. The main level consist of entrance hall, guest toilet, open living-dining room with open kitchen. The master bedroom has an en-suite bathroom and walk-in dressing room. Apart, there is an additional room used as currently as an office. Via an internal stair, you come to the lower level with a completely independent guest accommodation that has an open living-dining room with open kitchen, a guest toilet, two bedrooms and a family bathroom. The guest apartment has direct access to the swimming pool area, as well as to two covered terraces, one overlooking the swimming pool, the other one facing north with good sea views. The villa benefits from central heating, air - condition splits and has solar panels for hot water supply. In the under build there is a very ample hobby room, with additional guest toilet, that can be used for multiple purposes.