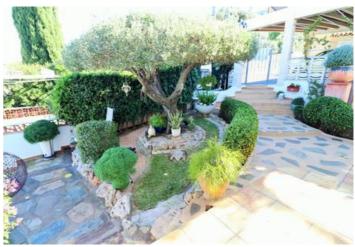

Price
565.000

This cosy villa is located in a quiet residential area, only a very short drive to Denia town centre and the beaches. The property benefits from sun all year round as it has the entrance area facing east and the swimming pool area facing southwest, despite fantastic panoramic sea- and mountain views. This two-story villa is built on an 800 m2 sunny plot and has two completely independent living units. At the street level, there is a covered parking for 2 cars, following down 4 steps you come to the main entrance door, on the east side of the property. The main level consist of entrance hall, guest toilet, open living-dining room with open kitchen. The master bedroom has an en-suite bathroom and walk-in dressing room. Apart, there is an additional room used as currently as an office. Via an internal stair, you come to the lower level with a completely independent guest accommodation that has an open living-dining room with open kitchen, a guest toilet, two bedrooms and a family bathroom. The guest apartment has direct access to the swimming pool area, as well as to two covered terraces, one overlooking the swimming pool, the other one facing north with good sea views. The villa benefits from central heating, air - condition splits and has solar panels for hot water supply. In the under build there is a very ample hobby room, with additional guest toilet, that can be used for multiple purposes.