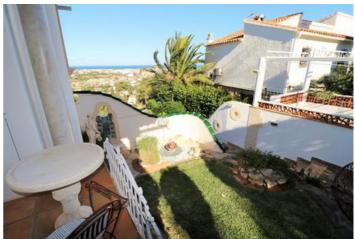

Price
565.000

This cosy villa is located in a quiet residential area, only a very short drive to Denia town centre and the beaches. The property benefits from sun all year round as it has the entrance area facing east and the swimming pool area facing southwest, despite fantastic panoramic sea- and mountain views. This two-story villa is built on an 800 m2 sunny plot and has two completely independent living units. At the street level, there is a covered parking for 2 cars, following down 4 steps you come to the main entrance door, on the east side of the property. The main level consist of entrance hall, guest toilet, open living-dining room with open kitchen. The master bedroom has an en-suite bathroom and walk-in dressing room. Apart, there is an additional room used as currently as an office. Via an internal stair, you come to the lower level with a completely independent guest accommodation that has an open living-dining room with open kitchen, a guest toilet, two bedrooms and a family bathroom. The guest apartment has direct access to the swimming pool area, as well as to two covered terraces, one overlooking the swimming pool, the other one facing north with good sea views. The villa benefits from central heating, air - condition splits and has solar panels for hot water supply. In the under build there is a very ample hobby room, with additional guest toilet, that can be used for multiple purposes.