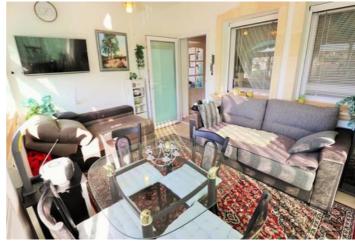

Price
565.000

This cosy villa is located in a quiet residential area, only a very short drive to Denia town centre and the beaches. The property benefits from sun all year round as it has the entrance area facing east and the swimming pool area facing southwest, despite fantastic panoramic sea- and mountain views. This two-story villa is built on an 800 m2 sunny plot and has two completely independent living units. At the street level, there is a covered parking for 2 cars, following down 4 steps you come to the main entrance door, on the east side of the property. The main level consist of entrance hall, guest toilet, open living-dining room with open kitchen. The master bedroom has an en-suite bathroom and walk-in dressing room. Apart, there is an additional room used as currently as an office. Via an internal stair, you come to the lower level with a completely independent guest accommodation that has an open living-dining room with open kitchen, a guest toilet, two bedrooms and a family bathroom. The guest apartment has direct access to the swimming pool area, as well as to two covered terraces, one overlooking the swimming pool, the other one facing north with good sea views. The villa benefits from central heating, air - condition splits and has solar panels for hot water supply. In the under build there is a very ample hobby room, with additional guest toilet, that can be used for multiple purposes.