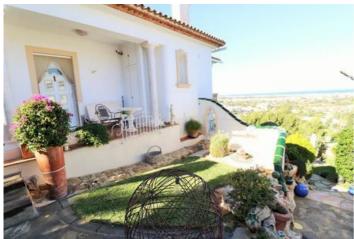

Price
565.000

This cosy villa is located in a quiet residential area, only a very short drive to Denia town centre and the beaches. The property benefits from sun all year round as it has the entrance area facing east and the swimming pool area facing southwest, despite fantastic panoramic sea- and mountain views. This two-story villa is built on an 800 m2 sunny plot and has two completely independent living units. At the street level, there is a covered parking for 2 cars, following down 4 steps you come to the main entrance door, on the east side of the property. The main level consist of entrance hall, guest toilet, open living-dining room with open kitchen. The master bedroom has an en-suite bathroom and walk-in dressing room. Apart, there is an additional room used as currently as an office. Via an internal stair, you come to the lower level with a completely independent guest accommodation that has an open living-dining room with open kitchen, a guest toilet, two bedrooms and a family bathroom. The guest apartment has direct access to the swimming pool area, as well as to two covered terraces, one overlooking the swimming pool, the other one facing north with good sea views. The villa benefits from central heating, air - condition splits and has solar panels for hot water supply. In the under build there is a very ample hobby room, with additional guest toilet, that can be used for multiple purposes.