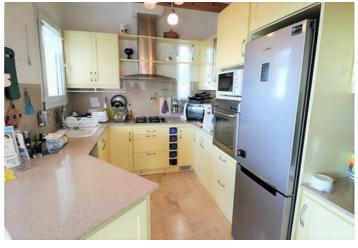

Price
565.000

This cosy villa is located in a quiet residential area, only a very short drive to Denia town centre and the beaches. The property benefits from sun all year round as it has the entrance area facing east and the swimming pool area facing southwest, despite fantastic panoramic sea- and mountain views. This two-story villa is built on an 800 m2 sunny plot and has two completely independent living units. At the street level, there is a covered parking for 2 cars, following down 4 steps you come to the main entrance door, on the east side of the property. The main level consist of entrance hall, guest toilet, open living-dining room with open kitchen. The master bedroom has an en-suite bathroom and walk-in dressing room. Apart, there is an additional room used as currently as an office. Via an internal stair, you come to the lower level with a completely independent guest accommodation that has an open living-dining room with open kitchen, a guest toilet, two bedrooms and a family bathroom. The guest apartment has direct access to the swimming pool area, as well as to two covered terraces, one overlooking the swimming pool, the other one facing north with good sea views. The villa benefits from central heating, air - condition splits and has solar panels for hot water supply. In the under build there is a very ample hobby room, with additional guest toilet, that can be used for multiple purposes.