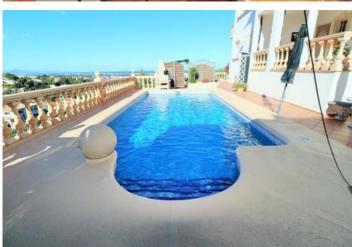

Price
565.000

This cosy villa is located in a quiet residential area, only a very short drive to Denia town centre and the beaches. The property benefits from sun all year round as it has the entrance area facing east and the swimming pool area facing southwest, despite fantastic panoramic sea- and mountain views. This two-story villa is built on an 800 m2 sunny plot and has two completely independent living units. At the street level, there is a covered parking for 2 cars, following down 4 steps you come to the main entrance door, on the east side of the property. The main level consist of entrance hall, guest toilet, open living-dining room with open kitchen. The master bedroom has an en-suite bathroom and walk-in dressing room. Apart, there is an additional room used as currently as an office. Via an internal stair, you come to the lower level with a completely independent guest accommodation that has an open living-dining room with open kitchen, a guest toilet, two bedrooms and a family bathroom. The guest apartment has direct access to the swimming pool area, as well as to two covered terraces, one overlooking the swimming pool, the other one facing north with good sea views. The villa benefits from central heating, air - condition splits and has solar panels for hot water supply. In the under build there is a very ample hobby room, with additional guest toilet, that can be used for multiple purposes.