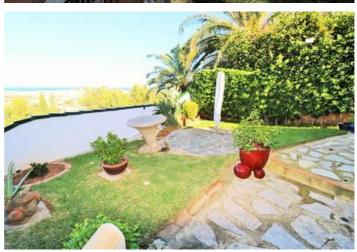

Price
565.000

This cosy villa is located in a quiet residential area, only a very short drive to Denia town centre and the beaches. The property benefits from sun all year round as it has the entrance area facing east and the swimming pool area facing southwest, despite fantastic panoramic sea- and mountain views. This two-story villa is built on an 800 m2 sunny plot and has two completely independent living units. At the street level, there is a covered parking for 2 cars, following down 4 steps you come to the main entrance door, on the east side of the property. The main level consist of entrance hall, guest toilet, open living-dining room with open kitchen. The master bedroom has an en-suite bathroom and walk-in dressing room. Apart, there is an additional room used as currently as an office. Via an internal stair, you come to the lower level with a completely independent guest accommodation that has an open living-dining room with open kitchen, a guest toilet, two bedrooms and a family bathroom. The guest apartment has direct access to the swimming pool area, as well as to two covered terraces, one overlooking the swimming pool, the other one facing north with good sea views. The villa benefits from central heating, air - condition splits and has solar panels for hot water supply. In the under build there is a very ample hobby room, with additional guest toilet, that can be used for multiple purposes.