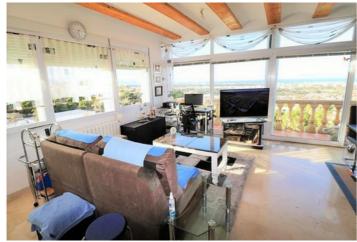

Price
565.000

This cosy villa is located in a quiet residential area, only a very short drive to Denia town centre and the beaches. The property benefits from sun all year round as it has the entrance area facing east and the swimming pool area facing southwest, despite fantastic panoramic sea- and mountain views. This two-story villa is built on an 800 m2 sunny plot and has two completely independent living units. At the street level, there is a covered parking for 2 cars, following down 4 steps you come to the main entrance door, on the east side of the property. The main level consist of entrance hall, guest toilet, open living-dining room with open kitchen. The master bedroom has an en-suite bathroom and walk-in dressing room. Apart, there is an additional room used as currently as an office. Via an internal stair, you come to the lower level with a completely independent guest accommodation that has an open living-dining room with open kitchen, a guest toilet, two bedrooms and a family bathroom. The guest apartment has direct access to the swimming pool area, as well as to two covered terraces, one overlooking the swimming pool, the other one facing north with good sea views. The villa benefits from central heating, air - condition splits and has solar panels for hot water supply. In the under build there is a very ample hobby room, with additional guest toilet, that can be used for multiple purposes.