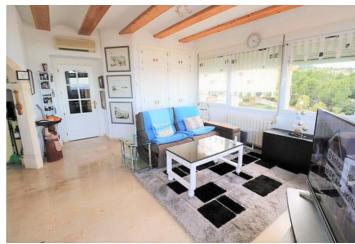

Price
565.000

This cosy villa is located in a quiet residential area, only a very short drive to Denia town centre and the beaches. The property benefits from sun all year round as it has the entrance area facing east and the swimming pool area facing southwest, despite fantastic panoramic sea- and mountain views. This two-story villa is built on an 800 m2 sunny plot and has two completely independent living units. At the street level, there is a covered parking for 2 cars, following down 4 steps you come to the main entrance door, on the east side of the property. The main level consist of entrance hall, guest toilet, open living-dining room with open kitchen. The master bedroom has an en-suite bathroom and walk-in dressing room. Apart, there is an additional room used as currently as an office. Via an internal stair, you come to the lower level with a completely independent guest accommodation that has an open living-dining room with open kitchen, a guest toilet, two bedrooms and a family bathroom. The guest apartment has direct access to the swimming pool area, as well as to two covered terraces, one overlooking the swimming pool, the other one facing north with good sea views. The villa benefits from central heating, air - condition splits and has solar panels for hot water supply. In the under build there is a very ample hobby room, with additional guest toilet, that can be used for multiple purposes.