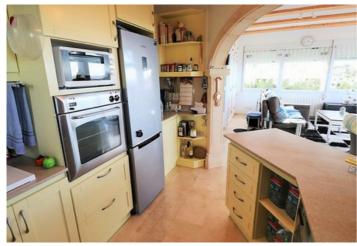

Price
565.000

This cosy villa is located in a quiet residential area, only a very short drive to Denia town centre and the beaches. The property benefits from sun all year round as it has the entrance area facing east and the swimming pool area facing southwest, despite fantastic panoramic sea- and mountain views. This two-story villa is built on an 800 m2 sunny plot and has two completely independent living units. At the street level, there is a covered parking for 2 cars, following down 4 steps you come to the main entrance door, on the east side of the property. The main level consist of entrance hall, guest toilet, open living-dining room with open kitchen. The master bedroom has an en-suite bathroom and walk-in dressing room. Apart, there is an additional room used as currently as an office. Via an internal stair, you come to the lower level with a completely independent guest accommodation that has an open living-dining room with open kitchen, a guest toilet, two bedrooms and a family bathroom. The guest apartment has direct access to the swimming pool area, as well as to two covered terraces, one overlooking the swimming pool, the other one facing north with good sea views. The villa benefits from central heating, air - condition splits and has solar panels for hot water supply. In the under build there is a very ample hobby room, with additional guest toilet, that can be used for multiple purposes.