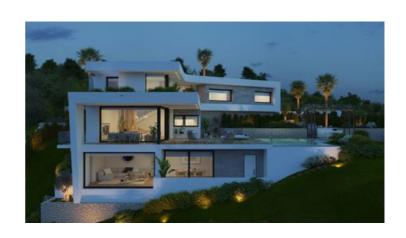

## Villa for sale in Benitachell

Reference 589925

Operation

For sale

**Building Type** 

Resale

Location

**Property Type** 

**Bedrooms / Bathrooms** 

3/4

Size

470 m<sup>2</sup> Build / 1220 m<sup>2</sup> Plot

**Price** 

1,995,000

Villa Edén is a project of astonishing shapes, exterior spaces designed in harmony with their surroundings, with natural materials, and where green prevails, and the blue sea in the background, in all a unique villa. The interior of Villa Edén is a statement of intent, neat shapes, where white prevails and the light and Mediterranean sun shines through its large windows. On the top floor, 3 bedrooms, all with their en-suite bathrooms and facing the sea, amaze us with their spaciousness and layout. On the lower floor, the living room and open plan kitchen are an extension of the terrace, opening the villa up to the exterior to make the most of the wonderful climate that we have here on the Residential Resort Cumbre del Sol. The exterior areas match up to the design of the façades and the interior layout. Inspired by nature it combines the natural paving with the stone walls, the white façades, the pergola with barbecue, the infinity pool with its turquoise water and the sea views. Its location is also unique because it allows us to enjoy the sea views from our own private space and at the same time, we are walking distance from the sports areas, supermarket and the Resort's restaurants. A true Eden on Cumbre del Sol.