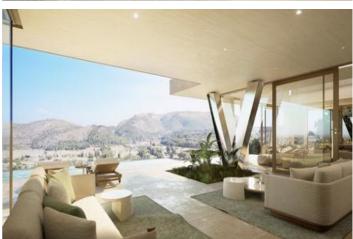

Price
1.895.000

Looking for a luxury villa with breathtaking views? Look no further than this impressive detached house elevated above La Sella International golf course. With stunning views of the Mediterranean Sea and Montgó Natural Park, this contemporary-style villa harmonizes with the surrounding Mediterranean forest. The garden has been designed as an extension of the architectural configuration, and the property is accessed through the upper part of the plot via a wide esplanade connected to a covered garage with space for three vehicles. The main access to the house is via external stairs that lead directly to the terrace, solarium, and pool areas. The main garden and pool area are located on the two main levels, with a technical and service level under the pool. The master suite boasts a bathroom and dressing room, while a library area is open to the double height above the living room. A gym and sauna/wellness area and private terraces for the master suite and gym are also included. The daytime area is located on the lower floor, with a large living-dining room area in three connected spaces that are articulated through the staircase and double-sided opening. The kitchen includes a pantry and laundry area, and there are guest suites and an auxiliary or service room with direct independent access. The property is designed with the highest quality standards in construction, finishes, and equipment, and is guaranteed by the architecture team and technical and business solvency of a luxury modular home builder. This detached house maximizes the relationship between exterior and interior spaces, providing a comfortable and luxurious experience that has been designed for year-round enjoyment.