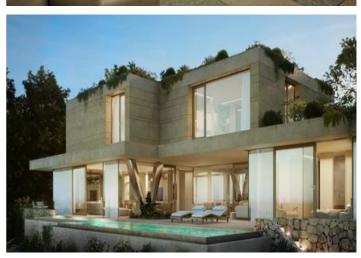

Price
1.895.000

Looking for a luxury villa with breathtaking views? Look no further than this impressive detached house elevated above La Sella International golf course. With stunning views of the Mediterranean Sea and Montgó Natural Park, this contemporary-style villa harmonizes with the surrounding Mediterranean forest. The garden has been designed as an extension of the architectural configuration, and the property is accessed through the upper part of the plot via a wide esplanade connected to a covered garage with space for three vehicles. The main access to the house is via external stairs that lead directly to the terrace, solarium, and pool areas. The main garden and pool area are located on the two main levels, with a technical and service level under the pool. The master suite boasts a bathroom and dressing room, while a library area is open to the double height above the living room. A gym and sauna/wellness area and private terraces for the master suite and gym are also included. The daytime area is located on the lower floor, with a large living-dining room area in three connected spaces that are articulated through the staircase and double-sided opening. The kitchen includes a pantry and laundry area, and there are guest suites and an auxiliary or service room with direct independent access. The property is designed with the highest quality standards in construction, finishes, and equipment, and is guaranteed by the architecture team and technical and business solvency of a luxury modular home builder. This detached house maximizes the relationship between exterior and interior spaces, providing a comfortable and luxurious experience that has been designed for year-round enjoyment.