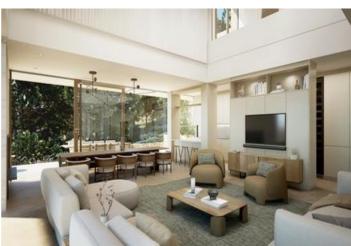

Price
1.895.000

Looking for a luxury villa with breathtaking views? Look no further than this impressive detached house elevated above La Sella International golf course. With stunning views of the Mediterranean Sea and Montgó Natural Park, this contemporary-style villa harmonizes with the surrounding Mediterranean forest. The garden has been designed as an extension of the architectural configuration, and the property is accessed through the upper part of the plot via a wide esplanade connected to a covered garage with space for three vehicles. The main access to the house is via external stairs that lead directly to the terrace, solarium, and pool areas. The main garden and pool area are located on the two main levels, with a technical and service level under the pool. The master suite boasts a bathroom and dressing room, while a library area is open to the double height above the living room. A gym and sauna/wellness area and private terraces for the master suite and gym are also included. The daytime area is located on the lower floor, with a large living-dining room area in three connected spaces that are articulated through the staircase and double-sided opening. The kitchen includes a pantry and laundry area, and there are guest suites and an auxiliary or service room with direct independent access. The property is designed with the highest quality standards in construction, finishes, and equipment, and is guaranteed by the architecture team and technical and business solvency of a luxury modular home builder. This detached house maximizes the relationship between exterior and interior spaces, providing a comfortable and luxurious experience that has been designed for year-round enjoyment.