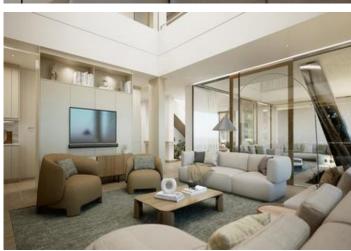

Price
1.895.000

Looking for a luxury villa with breathtaking views? Look no further than this impressive detached house elevated above La Sella International golf course. With stunning views of the Mediterranean Sea and Montgó Natural Park, this contemporary-style villa harmonizes with the surrounding Mediterranean forest. The garden has been designed as an extension of the architectural configuration, and the property is accessed through the upper part of the plot via a wide esplanade connected to a covered garage with space for three vehicles. The main access to the house is via external stairs that lead directly to the terrace, solarium, and pool areas. The main garden and pool area are located on the two main levels, with a technical and service level under the pool. The master suite boasts a bathroom and dressing room, while a library area is open to the double height above the living room. A gym and sauna/wellness area and private terraces for the master suite and gym are also included. The daytime area is located on the lower floor, with a large living-dining room area in three connected spaces that are articulated through the staircase and double-sided opening. The kitchen includes a pantry and laundry area, and there are guest suites and an auxiliary or service room with direct independent access. The property is designed with the highest quality standards in construction, finishes, and equipment, and is guaranteed by the architecture team and technical and business solvency of a luxury modular home builder. This detached house maximizes the relationship between exterior and interior spaces, providing a comfortable and luxurious experience that has been designed for year-round enjoyment.