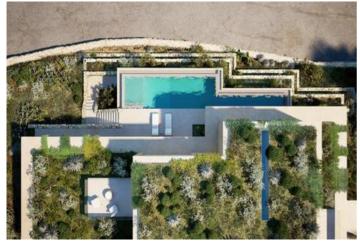

Price
1.895.000

Looking for a luxury villa with breathtaking views? Look no further than this impressive detached house elevated above La Sella International golf course. With stunning views of the Mediterranean Sea and Montgó Natural Park, this contemporary-style villa harmonizes with the surrounding Mediterranean forest. The garden has been designed as an extension of the architectural configuration, and the property is accessed through the upper part of the plot via a wide esplanade connected to a covered garage with space for three vehicles. The main access to the house is via external stairs that lead directly to the terrace, solarium, and pool areas. The main garden and pool area are located on the two main levels, with a technical and service level under the pool. The master suite boasts a bathroom and dressing room, while a library area is open to the double height above the living room. A gym and sauna/wellness area and private terraces for the master suite and gym are also included. The daytime area is located on the lower floor, with a large living-dining room area in three connected spaces that are articulated through the staircase and double-sided opening. The kitchen includes a pantry and laundry area, and there are guest suites and an auxiliary or service room with direct independent access. The property is designed with the highest quality standards in construction, finishes, and equipment, and is guaranteed by the architecture team and technical and business solvency of a luxury modular home builder. This detached house maximizes the relationship between exterior and interior spaces, providing a comfortable and luxurious experience that has been designed for year-round enjoyment.