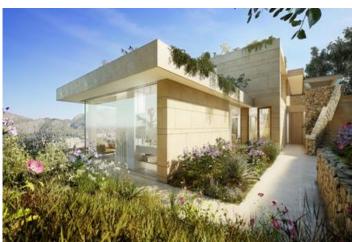

Price
1.895.000

Looking for a luxury villa with breathtaking views? Look no further than this impressive detached house elevated above La Sella International golf course. With stunning views of the Mediterranean Sea and Montgó Natural Park, this contemporary-style villa harmonizes with the surrounding Mediterranean forest. The garden has been designed as an extension of the architectural configuration, and the property is accessed through the upper part of the plot via a wide esplanade connected to a covered garage with space for three vehicles. The main access to the house is via external stairs that lead directly to the terrace, solarium, and pool areas. The main garden and pool area are located on the two main levels, with a technical and service level under the pool. The master suite boasts a bathroom and dressing room, while a library area is open to the double height above the living room. A gym and sauna/wellness area and private terraces for the master suite and gym are also included. The daytime area is located on the lower floor, with a large living-dining room area in three connected spaces that are articulated through the staircase and double-sided opening. The kitchen includes a pantry and laundry area, and there are guest suites and an auxiliary or service room with direct independent access. The property is designed with the highest quality standards in construction, finishes, and equipment, and is guaranteed by the architecture team and technical and business solvency of a luxury modular home builder. This detached house maximizes the relationship between exterior and interior spaces, providing a comfortable and luxurious experience that has been designed for year-round enjoyment.