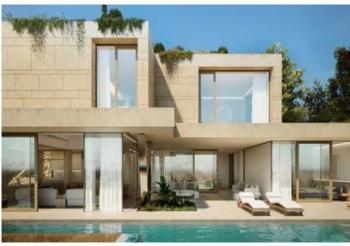

Price
1.895.000

Looking for a luxury villa with breathtaking views? Look no further than this impressive detached house elevated above La Sella International golf course. With stunning views of the Mediterranean Sea and Montgó Natural Park, this contemporary-style villa harmonizes with the surrounding Mediterranean forest. The garden has been designed as an extension of the architectural configuration, and the property is accessed through the upper part of the plot via a wide esplanade connected to a covered garage with space for three vehicles. The main access to the house is via external stairs that lead directly to the terrace, solarium, and pool areas. The main garden and pool area are located on the two main levels, with a technical and service level under the pool. The master suite boasts a bathroom and dressing room, while a library area is open to the double height above the living room. A gym and sauna/wellness area and private terraces for the master suite and gym are also included. The daytime area is located on the lower floor, with a large living-dining room area in three connected spaces that are articulated through the staircase and double-sided opening. The kitchen includes a pantry and laundry area, and there are guest suites and an auxiliary or service room with direct independent access. The property is designed with the highest quality standards in construction, finishes, and equipment, and is guaranteed by the architecture team and technical and business solvency of a luxury modular home builder. This detached house maximizes the relationship between exterior and interior spaces, providing a comfortable and luxurious experience that has been designed for year-round enjoyment.