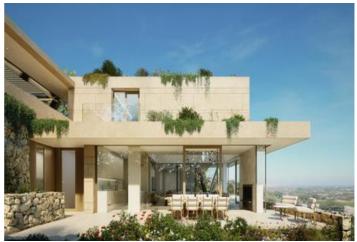

Price
1.895.000

Looking for a luxury villa with breathtaking views? Look no further than this impressive detached house elevated above La Sella International golf course. With stunning views of the Mediterranean Sea and Montgó Natural Park, this contemporary-style villa harmonizes with the surrounding Mediterranean forest. The garden has been designed as an extension of the architectural configuration, and the property is accessed through the upper part of the plot via a wide esplanade connected to a covered garage with space for three vehicles. The main access to the house is via external stairs that lead directly to the terrace, solarium, and pool areas. The main garden and pool area are located on the two main levels, with a technical and service level under the pool. The master suite boasts a bathroom and dressing room, while a library area is open to the double height above the living room. A gym and sauna/wellness area and private terraces for the master suite and gym are also included. The daytime area is located on the lower floor, with a large living-dining room area in three connected spaces that are articulated through the staircase and double-sided opening. The kitchen includes a pantry and laundry area, and there are guest suites and an auxiliary or service room with direct independent access. The property is designed with the highest quality standards in construction, finishes, and equipment, and is guaranteed by the architecture team and technical and business solvency of a luxury modular home builder. This detached house maximizes the relationship between exterior and interior spaces, providing a comfortable and luxurious experience that has been designed for year-round enjoyment.