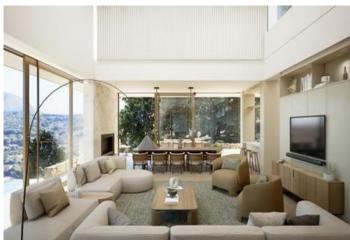

Price
1.895.000

Looking for a luxury villa with breathtaking views? Look no further than this impressive detached house elevated above La Sella International golf course. With stunning views of the Mediterranean Sea and Montgó Natural Park, this contemporary-style villa harmonizes with the surrounding Mediterranean forest. The garden has been designed as an extension of the architectural configuration, and the property is accessed through the upper part of the plot via a wide esplanade connected to a covered garage with space for three vehicles. The main access to the house is via external stairs that lead directly to the terrace, solarium, and pool areas. The main garden and pool area are located on the two main levels, with a technical and service level under the pool. The master suite boasts a bathroom and dressing room, while a library area is open to the double height above the living room. A gym and sauna/wellness area and private terraces for the master suite and gym are also included. The daytime area is located on the lower floor, with a large living-dining room area in three connected spaces that are articulated through the staircase and double-sided opening. The kitchen includes a pantry and laundry area, and there are guest suites and an auxiliary or service room with direct independent access. The property is designed with the highest quality standards in construction, finishes, and equipment, and is guaranteed by the architecture team and technical and business solvency of a luxury modular home builder. This detached house maximizes the relationship between exterior and interior spaces, providing a comfortable and luxurious experience that has been designed for year-round enjoyment.