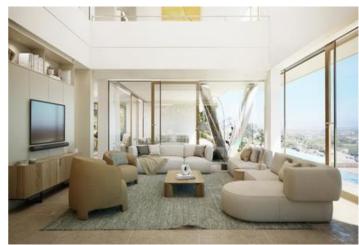

Price
1.895.000

Looking for a luxury villa with breathtaking views? Look no further than this impressive detached house elevated above La Sella International golf course. With stunning views of the Mediterranean Sea and Montgó Natural Park, this contemporary-style villa harmonizes with the surrounding Mediterranean forest. The garden has been designed as an extension of the architectural configuration, and the property is accessed through the upper part of the plot via a wide esplanade connected to a covered garage with space for three vehicles. The main access to the house is via external stairs that lead directly to the terrace, solarium, and pool areas. The main garden and pool area are located on the two main levels, with a technical and service level under the pool. The master suite boasts a bathroom and dressing room, while a library area is open to the double height above the living room. A gym and sauna/wellness area and private terraces for the master suite and gym are also included. The daytime area is located on the lower floor, with a large living-dining room area in three connected spaces that are articulated through the staircase and double-sided opening. The kitchen includes a pantry and laundry area, and there are guest suites and an auxiliary or service room with direct independent access. The property is designed with the highest quality standards in construction, finishes, and equipment, and is guaranteed by the architecture team and technical and business solvency of a luxury modular home builder. This detached house maximizes the relationship between exterior and interior spaces, providing a comfortable and luxurious experience that has been designed for year-round enjoyment.