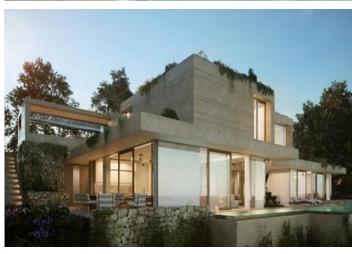

Price
1.895.000

Looking for a luxury villa with breathtaking views? Look no further than this impressive detached house elevated above La Sella International golf course. With stunning views of the Mediterranean Sea and Montgó Natural Park, this contemporary-style villa harmonizes with the surrounding Mediterranean forest. The garden has been designed as an extension of the architectural configuration, and the property is accessed through the upper part of the plot via a wide esplanade connected to a covered garage with space for three vehicles. The main access to the house is via external stairs that lead directly to the terrace, solarium, and pool areas. The main garden and pool area are located on the two main levels, with a technical and service level under the pool. The master suite boasts a bathroom and dressing room, while a library area is open to the double height above the living room. A gym and sauna/wellness area and private terraces for the master suite and gym are also included. The daytime area is located on the lower floor, with a large living-dining room area in three connected spaces that are articulated through the staircase and double-sided opening. The kitchen includes a pantry and laundry area, and there are guest suites and an auxiliary or service room with direct independent access. The property is designed with the highest quality standards in construction, finishes, and equipment, and is guaranteed by the architecture team and technical and business solvency of a luxury modular home builder. This detached house maximizes the relationship between exterior and interior spaces, providing a comfortable and luxurious experience that has been designed for year-round enjoyment.