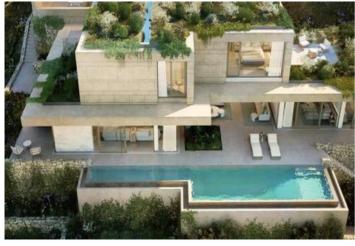

Price
1.895.000

Looking for a luxury villa with breathtaking views? Look no further than this impressive detached house elevated above La Sella International golf course. With stunning views of the Mediterranean Sea and Montgó Natural Park, this contemporary-style villa harmonizes with the surrounding Mediterranean forest. The garden has been designed as an extension of the architectural configuration, and the property is accessed through the upper part of the plot via a wide esplanade connected to a covered garage with space for three vehicles. The main access to the house is via external stairs that lead directly to the terrace, solarium, and pool areas. The main garden and pool area are located on the two main levels, with a technical and service level under the pool. The master suite boasts a bathroom and dressing room, while a library area is open to the double height above the living room. A gym and sauna/wellness area and private terraces for the master suite and gym are also included. The daytime area is located on the lower floor, with a large living-dining room area in three connected spaces that are articulated through the staircase and double-sided opening. The kitchen includes a pantry and laundry area, and there are guest suites and an auxiliary or service room with direct independent access. The property is designed with the highest quality standards in construction, finishes, and equipment, and is guaranteed by the architecture team and technical and business solvency of a luxury modular home builder. This detached house maximizes the relationship between exterior and interior spaces, providing a comfortable and luxurious experience that has been designed for year-round enjoyment.