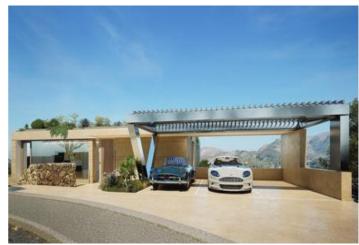

Price
1.895.000

Looking for a luxury villa with breathtaking views? Look no further than this impressive detached house elevated above La Sella International golf course. With stunning views of the Mediterranean Sea and Montgó Natural Park, this contemporary-style villa harmonizes with the surrounding Mediterranean forest. The garden has been designed as an extension of the architectural configuration, and the property is accessed through the upper part of the plot via a wide esplanade connected to a covered garage with space for three vehicles. The main access to the house is via external stairs that lead directly to the terrace, solarium, and pool areas. The main garden and pool area are located on the two main levels, with a technical and service level under the pool. The master suite boasts a bathroom and dressing room, while a library area is open to the double height above the living room. A gym and sauna/wellness area and private terraces for the master suite and gym are also included. The daytime area is located on the lower floor, with a large living-dining room area in three connected spaces that are articulated through the staircase and double-sided opening. The kitchen includes a pantry and laundry area, and there are guest suites and an auxiliary or service room with direct independent access. The property is designed with the highest quality standards in construction, finishes, and equipment, and is guaranteed by the architecture team and technical and business solvency of a luxury modular home builder. This detached house maximizes the relationship between exterior and interior spaces, providing a comfortable and luxurious experience that has been designed for year-round enjoyment.