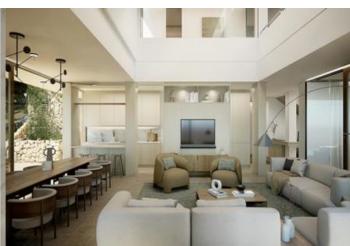

Price
1.895.000

Looking for a luxury villa with breathtaking views? Look no further than this impressive detached house elevated above La Sella International golf course. With stunning views of the Mediterranean Sea and Montgó Natural Park, this contemporary-style villa harmonizes with the surrounding Mediterranean forest. The garden has been designed as an extension of the architectural configuration, and the property is accessed through the upper part of the plot via a wide esplanade connected to a covered garage with space for three vehicles. The main access to the house is via external stairs that lead directly to the terrace, solarium, and pool areas. The main garden and pool area are located on the two main levels, with a technical and service level under the pool. The master suite boasts a bathroom and dressing room, while a library area is open to the double height above the living room. A gym and sauna/wellness area and private terraces for the master suite and gym are also included. The daytime area is located on the lower floor, with a large living-dining room area in three connected spaces that are articulated through the staircase and double-sided opening. The kitchen includes a pantry and laundry area, and there are guest suites and an auxiliary or service room with direct independent access. The property is designed with the highest quality standards in construction, finishes, and equipment, and is guaranteed by the architecture team and technical and business solvency of a luxury modular home builder. This detached house maximizes the relationship between exterior and interior spaces, providing a comfortable and luxurious experience that has been designed for year-round enjoyment.